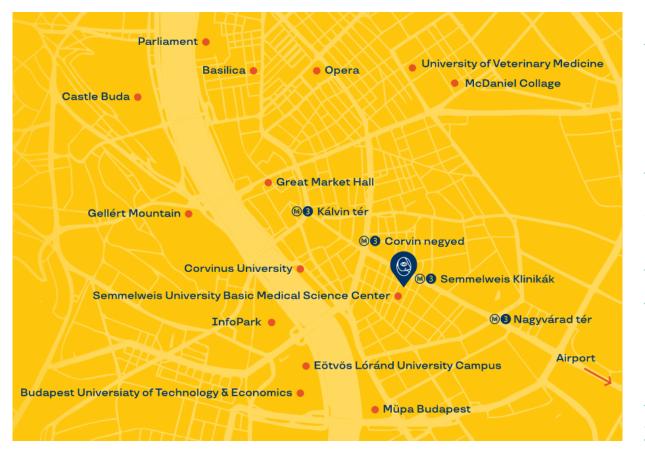

#### LOCATION OF THE HOTEL

Our hotel is located in the most developed part of the 9th district, in the immediate vicinity of Üllői út, yet in a quiet, secluded location, **next to Semmelweis University's EOK building** and the **SE clinical blocks**. A promenade through the ground floor of the building creates a direct connection between the **SE EOK building** and the M3 metro line station (Semmelweis Klinikák station). The proximity of Liszt Ferenc International Airport is an important aspect for our guests, however the city center of Budapest is also easily and quickly accessible.

### **LOCATION OF THE HOTEL**