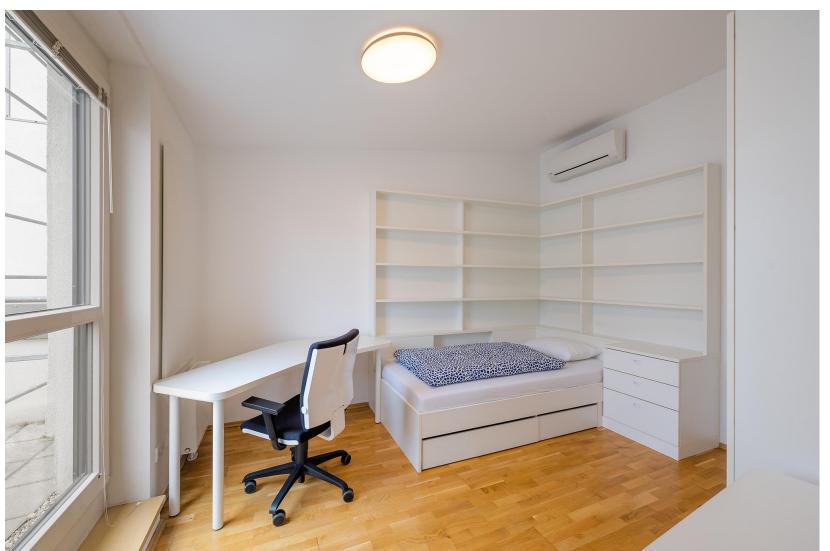

#### **STANDARD APARTMENT**

18-22 m<sup>2</sup> one-bedroom apartment with kitchenette and private bathroom

#### **STANDARD BALCONY**

DEAN'S

18-22 m<sup>2</sup> one-bedroom apartment with kitchenette, private bathroom and balcony

#### **STANDARD ECONOMY**

19 m² one-bedroom apartment with kitchenette and private bathroom