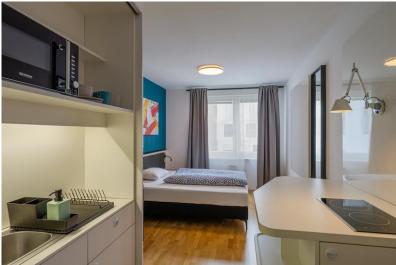

#### **STANDARD APARTMENT**

18-22 m<sup>2</sup> one-bedroom apartment with kitchenette and private bathroom

#### **STANDARD BALCONY**

DEAN'S

18-22 m<sup>2</sup> one-bedroom apartment with kitchenette, private bathroom and balcony

#### **STANDARD ECONOMY**

19 m² one-bedroom apartment with kitchenette and private bathroom