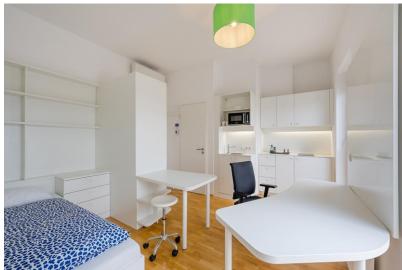

#### **STANDARD APARTMENT**

18-22 m<sup>2</sup> one-bedroom apartment with kitchenette and private bathroom

#### **STANDARD BALCONY**

DEAN'S

18-22 m<sup>2</sup> one-bedroom apartment with kitchenette, private bathroom and balcony

#### **STANDARD ECONOMY**

19 m² one-bedroom apartment with kitchenette and private bathroom