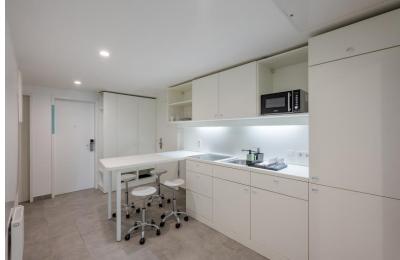

#### **STANDARD APARTMENT**

18-22 m<sup>2</sup> one-bedroom apartment with kitchenette and private bathroom

#### **STANDARD BALCONY**

DEAN'S

18-22 m<sup>2</sup> one-bedroom apartment with kitchenette, private bathroom and balcony

#### **STANDARD ECONOMY**

19 m² one-bedroom apartment with kitchenette and private bathroom