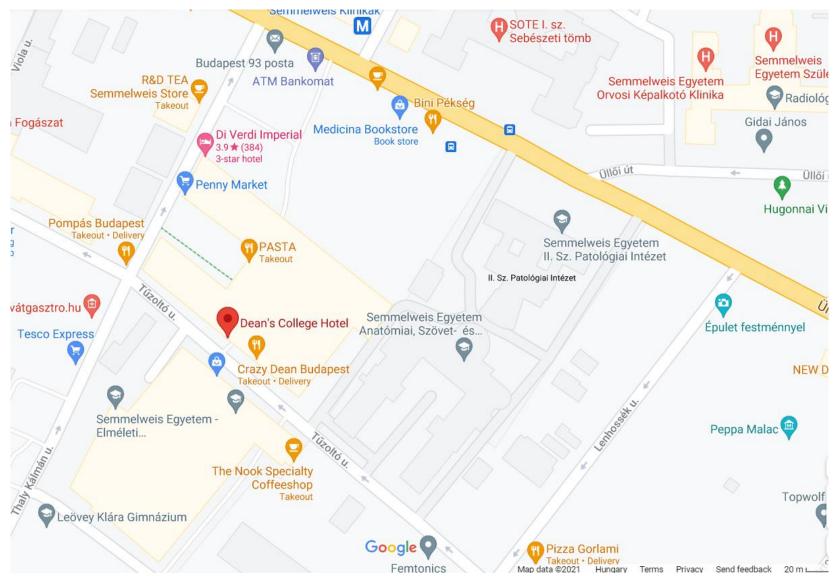

#### LOCATION OF THE HOTEL

Our hotel is located in the most developed part of the 9th district, in the immediate vicinity of Üllői út, yet in a quiet, secluded location, **next to Semmelweis University's EOK building** and the **SE clinical blocks**. A promenade through the ground floor of the building creates a direct connection between the **SE EOK building** and the M3 metro line station (Semmelweis Klinikák station). The proximity of Liszt Ferenc International Airport is an important aspect for our guests, however the city center of Budapest is also easily and quickly accessible.

### **LOCATION OF THE HOTEL**