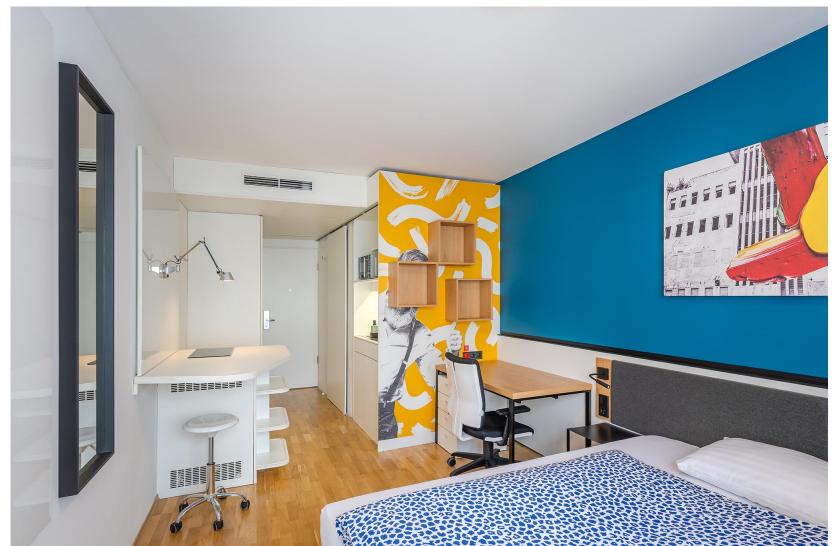

### **SUPERIOR APARTMENT - with BALCONY option**

DEAN'S

20m<sup>2</sup>, fresh design, with kitchenette and private bathroom

#### **STANDARD APARTMENT**

18-22 m<sup>2</sup> one-bedroom apartment with kitchenette and private bathroom

#### **STANDARD BALCONY**

DEAN'S

18-22 m<sup>2</sup> one-bedroom apartment with kitchenette, private bathroom and balcony

#### **DELUXE APARTMENT WITH BALCONY**

DEAN'S

24-29 m<sup>2</sup> one-bedroom apartment with kitchenette, private bathroom and balcony