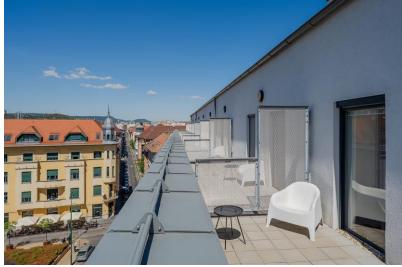

## COMMUNITY

Our community spaces - rooftop, lobby, study & community rooms - have been designed to support our residents' activities for studying, community building, meetings, as well as being suitable for events up to 120 people.