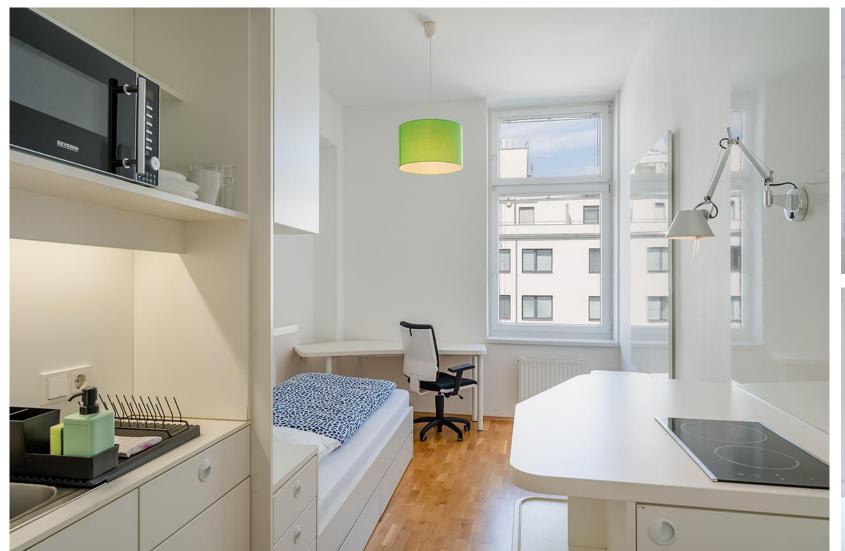

#### **STANDARD APARTMENT**

18-22 m<sup>2</sup> one-bedroom apartment with kitchenette and private bathroom

#### **STANDARD ECONOMY**

19 m² one-bedroom apartment with kitchenette and private bathroom