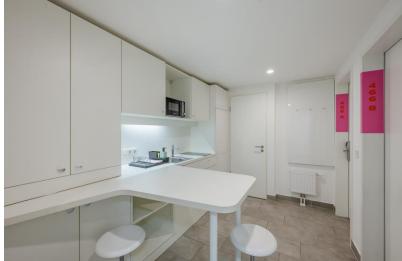

#### **STANDARD APARTMENT**

18-22 m<sup>2</sup> one-bedroom apartment with kitchenette and private bathroom

#### **STANDARD BALCONY**

DEAN'S

18-22 m<sup>2</sup> one-bedroom apartment with kitchenette, private bathroom and balcony

#### **STANDARD ECONOMY**

19 m² one-bedroom apartment with kitchenette and private bathroom