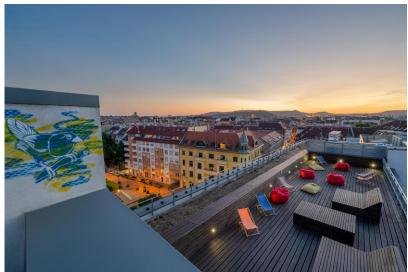

## COMMUNITY

Our community spaces - rooftop, lobby, study & community rooms - have been designed to support our residents' activities for studying, community building, meetings, as well as being suitable for events up to 120 people.