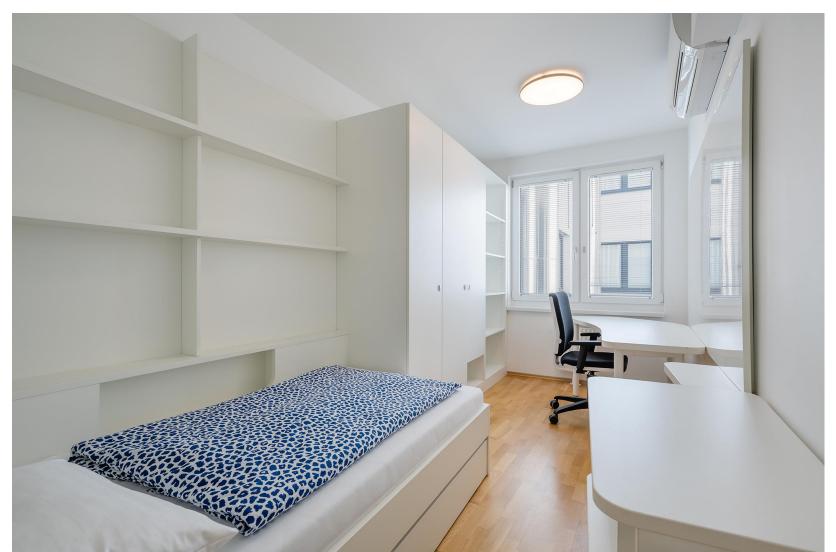

#### **STANDARD APARTMENT**

18-22 m<sup>2</sup> one-bedroom apartment with kitchenette and private bathroom

#### **STANDARD BALCONY**

DEAN'S

18-22 m<sup>2</sup> one-bedroom apartment with kitchenette, private bathroom and balcony

#### **STANDARD ECONOMY**

19 m² one-bedroom apartment with kitchenette and private bathroom