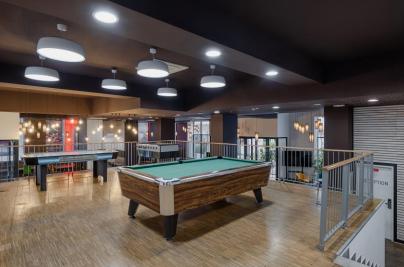

## COMMUNITY

Our community spaces - rooftop, lobby, study & community rooms - have been designed to support our residents' activities for studying, community building, meetings, as well as being suitable for events up to 120 people.

## **ADDITIONAL SERVICES**

We provide a self-service laundry – operated via mobile application; an extended continental breakfast option and a Game Zone