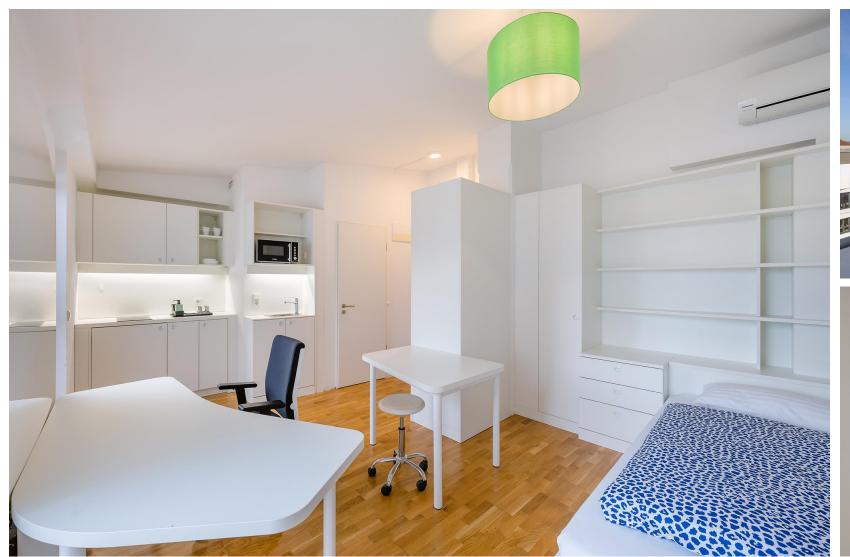

#### **STANDARD APARTMENT**

18-22 m<sup>2</sup> one-bedroom apartment with kitchenette and private bathroom

#### **STANDARD BALCONY**

DEAN'S

18-22 m<sup>2</sup> one-bedroom apartment with kitchenette, private bathroom and balcony

#### **STANDARD ECONOMY**

19 m² one-bedroom apartment with kitchenette and private bathroom