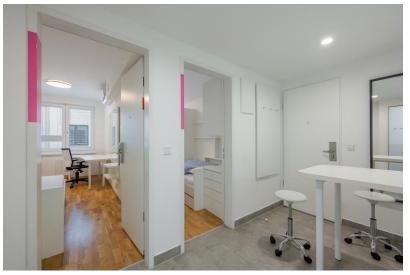

#### **STANDARD APARTMENT**

18-22 m<sup>2</sup> one-bedroom apartment with kitchenette and private bathroom

#### **STANDARD BALCONY**

DEAN'S

18-22 m<sup>2</sup> one-bedroom apartment with kitchenette, private bathroom and balcony