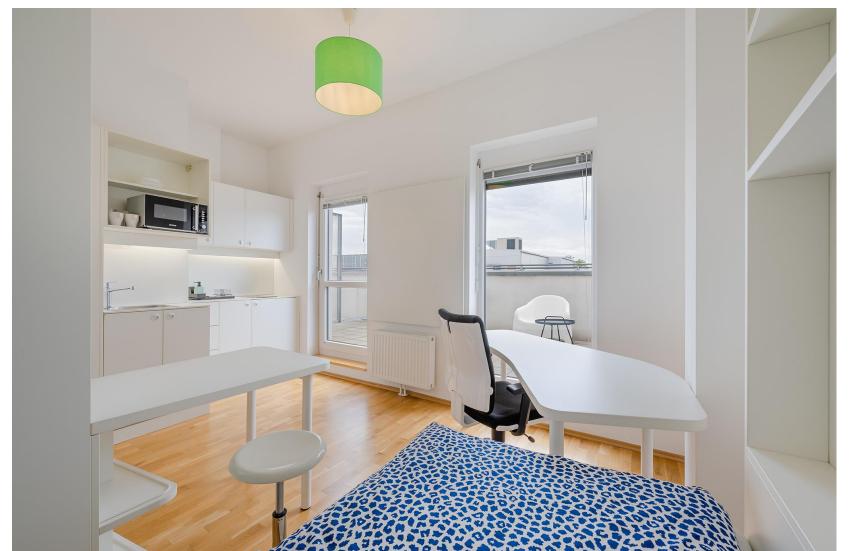

#### **STANDARD BALCONY**

DEAN'S

18-22 m<sup>2</sup> one-bedroom apartment with kitchenette, private bathroom and balcony

#### **DELUXE APARTMENT WITH BALCONY**

DEAN'S

24-29 m<sup>2</sup> one-bedroom apartment with kitchenette, private bathroom and balcony