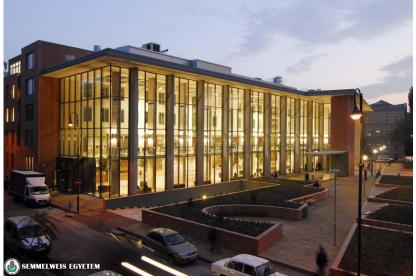

#### LOCATION OF THE HOTEL

Our hotel is located in the most developed part of the 9th district, in the immediate vicinity of Üllői út, yet in a quiet, secluded location, **next to Semmelweis University's EOK building** and the **SE clinical blocks**. A promenade through the ground floor of the building creates a direct connection between the **SE EOK building** and the M3 metro line station (Semmelweis Klinikák station). The proximity of Liszt Ferenc International Airport is an important aspect for our guests, however the city center of Budapest is also easily and quickly accessible.

### **LOCATION OF THE HOTEL**