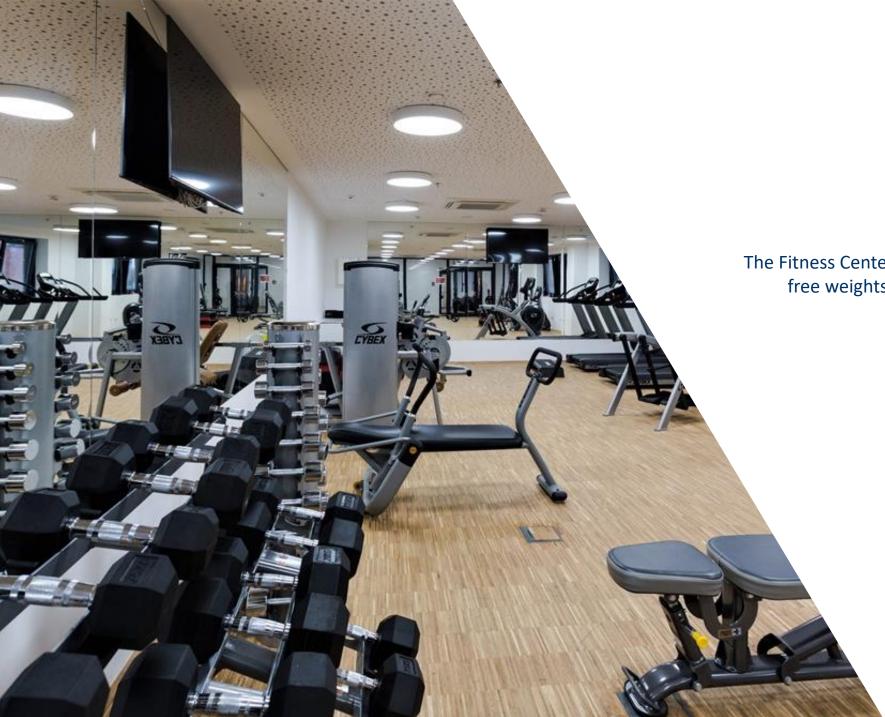

## **SPORT**

The Fitness Center, equipped with the Cybex machines and free weights awaits our residents every day with 24/7 opening hours.