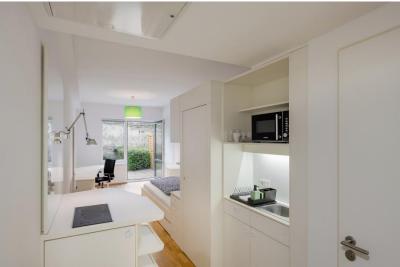

#### **STANDARD APARTMENT**

18-22 m<sup>2</sup> one-bedroom apartment with kitchenette and private bathroom

#### **STANDARD BALCONY**

DEAN'S

18-22 m<sup>2</sup> one-bedroom apartment with kitchenette, private bathroom and balcony

#### **STANDARD ECONOMY**

19 m² one-bedroom apartment with kitchenette and private bathroom