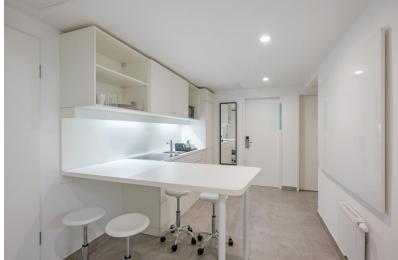

### **SUPERIOR APARTMENT - with BALCONY option**

DEAN'S

20m<sup>2</sup>, fresh design, with kitchenette and private bathroom

#### **STANDARD APARTMENT**

18-22 m<sup>2</sup> one-bedroom apartment with kitchenette and private bathroom