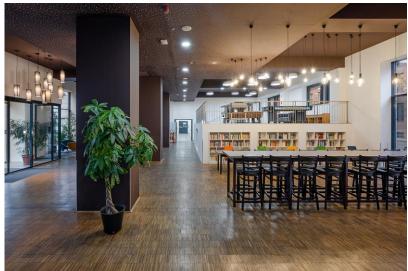

## COMMUNITY

Our community spaces - rooftop, lobby, study & community rooms - have been designed to support our residents' activities for studying, community building, meetings, as well as being suitable for events up to 120 people.