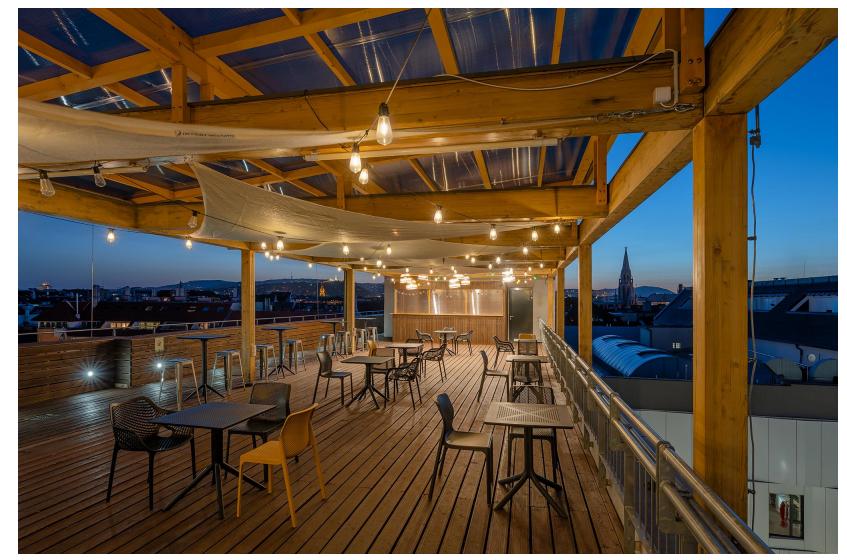

## COMMUNITY

Our community spaces - rooftop, lobby, study & community rooms - have been designed to support our residents' activities for studying, community building, meetings, as well as being suitable for events up to 120 people.