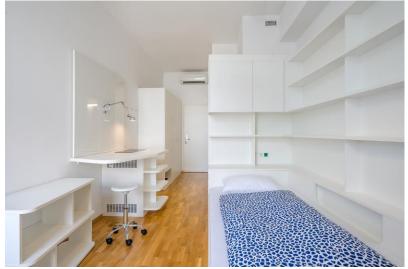

#### **STANDARD APARTMENT**

18-22 m<sup>2</sup> one-bedroom apartment with kitchenette and private bathroom