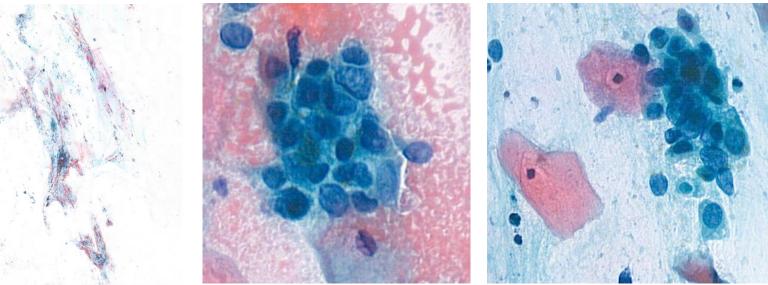

## Clinical course

Cervical cancer onset Primary treatment

- Age 64: heavy vaginal discharge, gynecology examination
- <u>Cytology</u>: HSIL cervicalis high grade squamousus intraepithelialis lesio

- TZ: transformation zone: columnar epithelial- metaplastic epithelial layer
- SCJ: squamocolumnar junction
   Precursor lesion