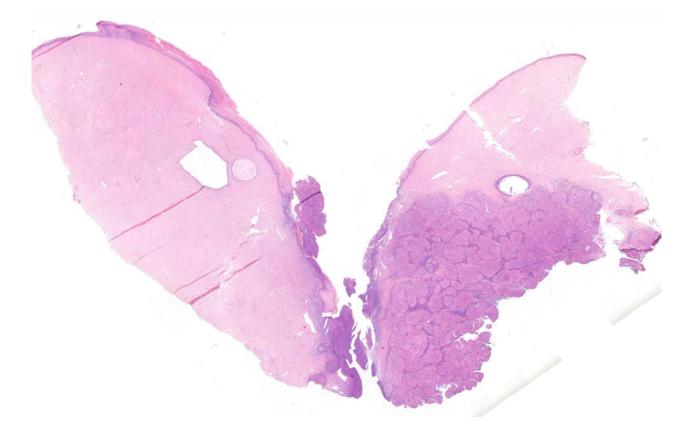

## Clinical course

Cervical cancer onset Primary treatment

- Age 64: heavy vaginal discharge, gynecology examination
- <u>Cytology</u>: HSIL cervicalis high grade squamousus intraepithelialis lesio

- TZ: transformation zone: columnar epithelial- metaplastic epithelial layer
- SCJ: squamocolumnar junction
   Precursor lesion