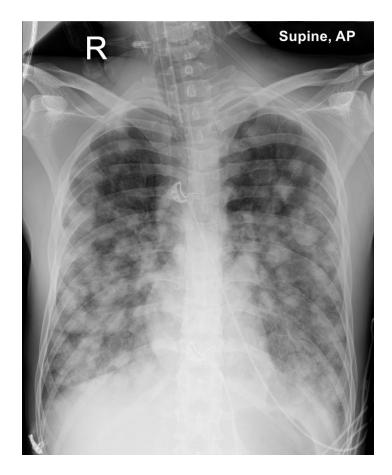

### Examination, treatment, death

- Lab tests:
  - Elevated <u>inflammatory</u> parameters
  - Elevated CA-125 (<u>Tumormarker</u>)
- Radiolgy:
  - Chest X-ray: Bronchopneumonia, Progression of known metastastatic lesions