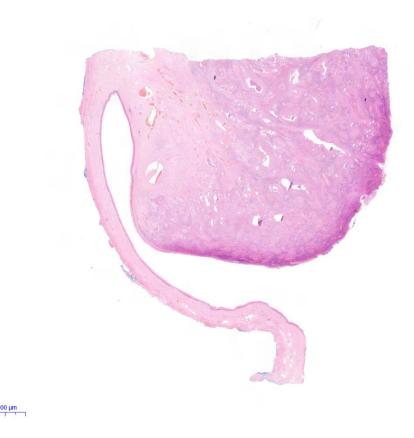

## Clinical course

Cervical cancer onset Primary treatment

- Age 64: heavy vaginal discharge, gynecology examination
- <u>Cytology</u>: HSIL cervicalis high grade squamousus intraepithelialis lesio

- TZ: transformation zone: columnar epithelial- metaplastic epithelial layer
- SCJ: squamocolumnar junction
   Precursor lesion