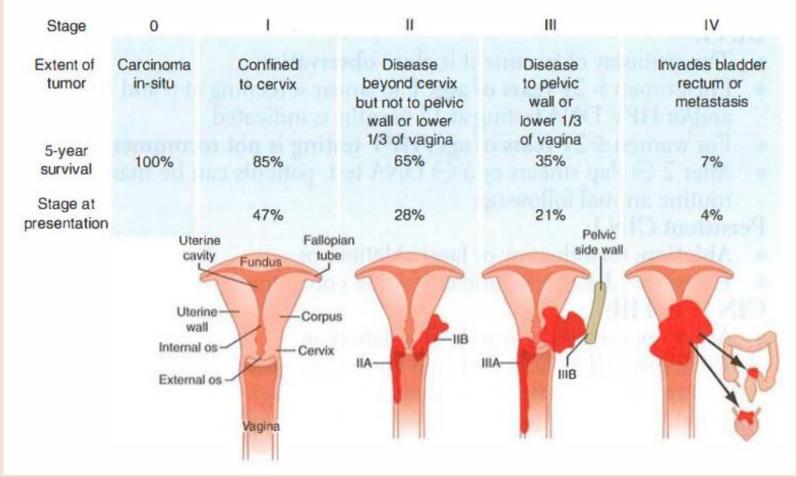

## Clinical course

Cervical cancer onset Primary treatment

- Age 64: heavy vaginal discharge, gynecology examination
- <u>Cytology</u>: HSIL cervicalis high grade squamousus intraepithelialis lesio

- TZ: transformation zone: columnar epithelial- metaplastic epithelial layer
- SCJ: squamocolumnar junction
   Precursor lesion