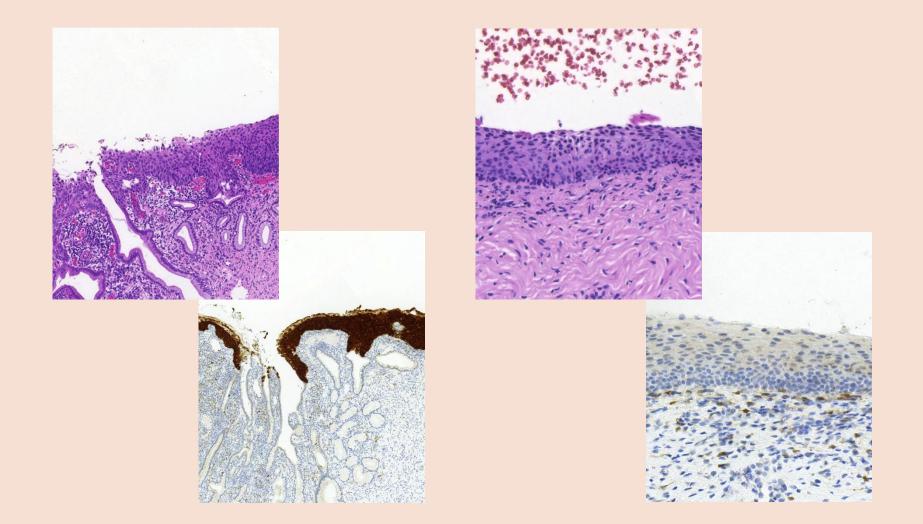

## Clinical course

Cervical cancer onset Primary treatment

- Age 64: heavy vaginal discharge, gynecology examination
- <u>Cytology</u>: HSIL cervicalis high grade squamousus intraepithelialis lesio

- TZ: transformation zone: columnar epithelial- metaplastic epithelial layer
- SCJ: squamocolumnar junction
   Precursor lesion

A discrete population of squamocolumnar junction cells implicated in the pathogenesis of cervical cancer

Michael Herfs<sup>a,b</sup>, Yusuke Yamamoto<sup>c</sup>, Anna Laury<sup>d</sup>, Xia Wang<sup>e</sup>, Marisa R. Nucci<sup>a</sup>, Margaret E. McLaughlin-Drubin<sup>f</sup>, Karl Münger<sup>f</sup>, Sarah Feldman<sup>9</sup>, Frank D. McKeon<sup>c,e,1</sup>, Wa Xian<sup>a,h,1,2</sup>, and Christopher P. Crum<sup>a,1,2</sup>