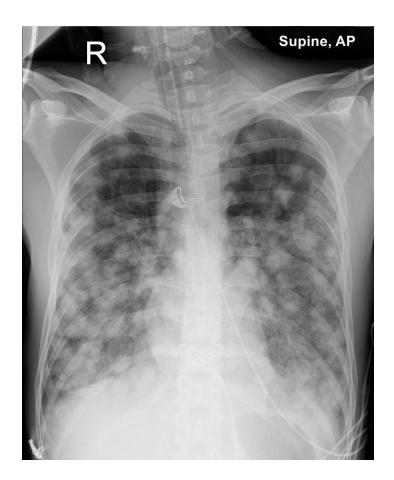

### Examination, treatment, death

- Lab tests:
  - Elevated <u>inflammatory</u> parameters
  - Elevated CA-125 (<u>Tumormarker</u>)
- Radiolgy:
  - Chest X-ray: Bronchopneumonia, Progression of known metastastatic lesions