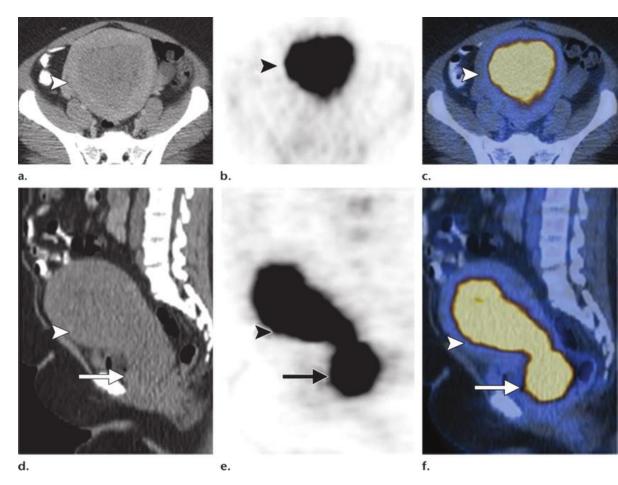

### Examination, treatment, death

- Lab tests:
  - Elevated <u>inflammatory</u> parameters
  - Elevated CA-125 (<u>Tumormarker</u>)
- Radiolgy:
  - Chest X-ray: Bronchopneumonia, Progression of known metastastatic lesions