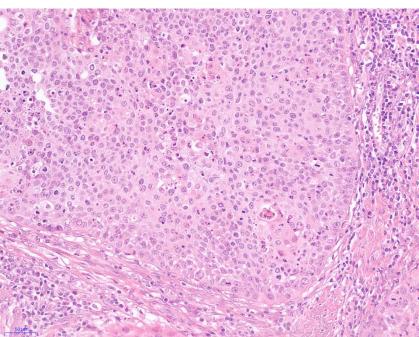

phorectomy
    - Pelvical lympnode dissection

### Surgical treatment option

#### • Locoregional treatment

- Radiotherapy (See later)
- Surgical treatment
- Surgical treatment options are determined by the anatomical situation, invasivity of the tumor, general condition of the patient, etc.
- Types of surgical treatment:
  - Conization
  - Trachelectomia
  - Hysterecomy:
    - + Abdominal/ vaginal/ laparoscop
  - Radical hysterectomy
  - Pelvic exenteriation

+/- lymphadenectomy (pelvic and/or paraaortic)

### Surgical treatment options

#### Suggested readings:

- <u>Cervical cancer treatment strategies based on stage</u>
- Surgical treatment options in cervical cancer

• Tumor resection



Case courtesy of Dr Szabolcs Máté (Semmelweis Univ.)

• Pathological examination



Histology





# Pathological examination of gynecology specimen

- The aim of histological examination of surgical specimens is the diagnose the specific tumor:
  - Type
  - Degree of differentiation
  - Stage
  - Resection margins
- Beside the above mentioned parameters the pathology report also gives other characteristics of the tumor (e.g. vascular invasion), and with biomarker investigation predictis the clinical behavior and response to certain therapies. (Prognostic and predictive biomarkers.)

#### Pathological examination of gynecology specimen

- The pathology report is based on check-lists
- <u>Cervix cc template (CAP)</u>

#### CAP Approved

#### Female Reproductive • Uterine Cervix • Resection • 4.3.0.0

#### Histologic Type (Note C)

- Squamous cell carcinoma, NOS
- Squamous cell carcinom