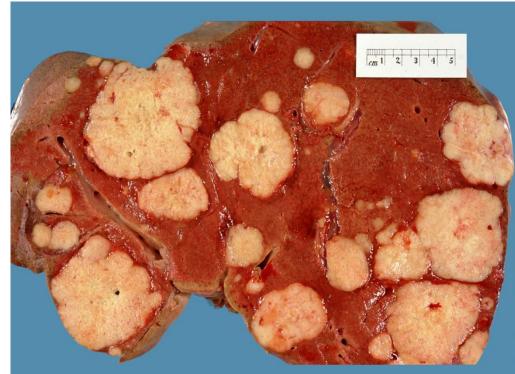

# Medical history

- General medical history
  - Hypertension for 20 years
  - General atherosclerosis
  - At the age of 61: <u>TIA</u> due to, atrial fibrillation <u>(AF)</u>, Pacemaker implantation
  - Smoking: 40 pack-year (PY)
- Basic disease:
  - At age of 64: squamous cell carcinoma diagnosed by cytology
  - Oncology treatment (see later)
  - Known multiplex metastasis