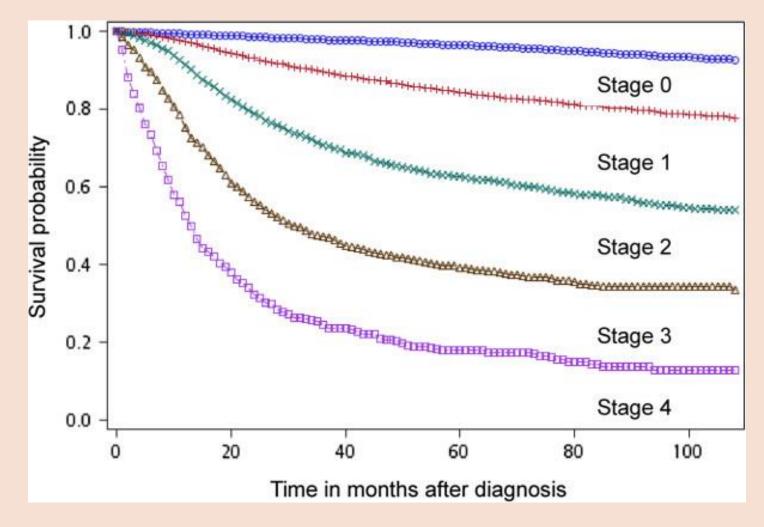

# Content

- Last hospital admission before death
  - Medical history, Symptoms, Treatment
- Clinical course:
  - On set of cervical cancer and primary treatment
    - Examination: cytology- HSIL (Etiology of cervical cancer, Bethesda system)
    - Surgical treatment: Conization, Invasive squamous cell carcinoma (Staging system of cervical cancer)
    - 1st Tumorboard: Clinical staging (Surgical treatment options for cervical cancer)
    - Operation: RH-BSO-PLND/Wertheim (Grossing technique of hysterectomies)
    - 2nd Tumorboard: Adjuvant therapy (Radiotherapy treatment options for cervical cancer)
  - Progression of cancer
    - 3rd Tumorboard: Clinical restaging: metastasis (General treatment options for cervical cancer)
- Death:
  - Autopsy results and report