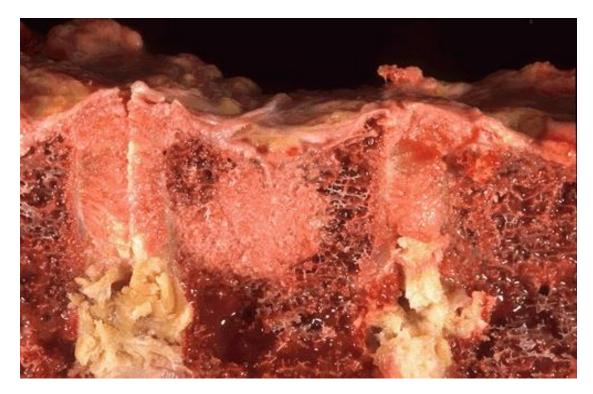

# Medical history

- General medical history
  - Hypertension for 20 years
  - General atherosclerosis
  - At the age of 61: <u>TIA</u> due to, atrial fibrillation <u>(AF)</u>, Pacemaker implantation
  - Smoking: 40 pack-year (PY)
- Basic disease:
  - At age of 64: squamous cell carcinoma diagnosed by cytology
  - Oncology treatment (see later)
  - Known multiplex metastasis