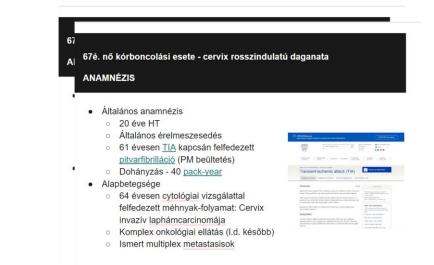

# Medical history

- General medical history
  - Hypertension for 20 years
  - General atherosclerosis
  - At the age of 61: <u>TIA</u> due to, atrial fibrillation <u>(AF)</u>, Pacemaker implantation
  - Smoking: 40 pack-year (PY)
- Basic disease:
  - At age of 64: squamous cell carcinoma diagnosed by cytology
  - Oncology treatment (see later)
  - Known multiplex metastasis