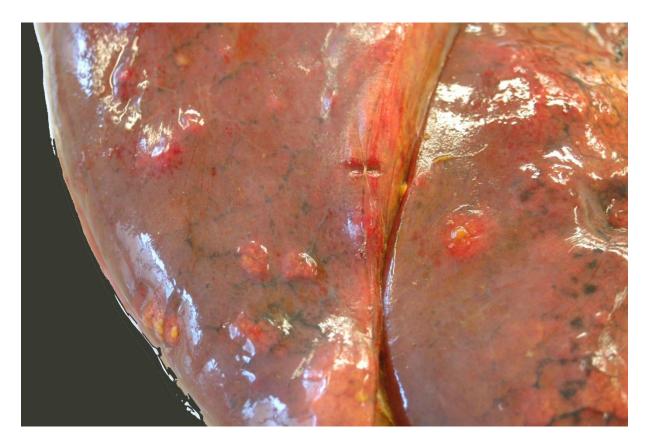

# Medical history

- General medical history
  - Hypertension for 20 years
  - General atherosclerosis
  - At the age of 61: <u>TIA</u> due to, atrial fibrillation <u>(AF)</u>, Pacemaker implantation
  - Smoking: 40 pack-year (PY)
- Basic disease:
  - At age of 64: squamous cell carcinoma diagnosed by cytology
  - Oncology treatment (see later)
  - Known multiplex metastasis