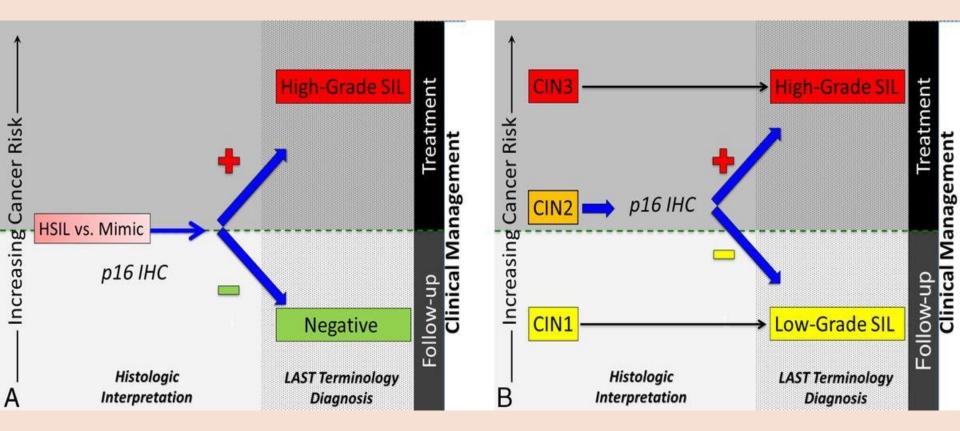

Ciaran B. J. Woodman\*, Stuart I. Collins<sup>‡</sup> and Lawrence S. Young\*

LSIL HSIL Condyloma, CIN-2 CIN-3 CIN-1

 Morphological spectrum not evolution!

- Bethesda system:
  - Standard reporting system
  - Uncertainty