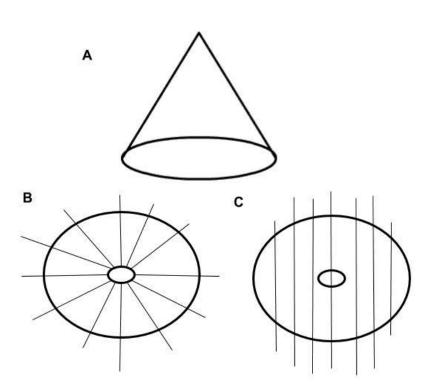

## Clinical course

Cervical cancer onset Primary treatment

- Age 64: heavy vaginal discharge, gynecology examination
- <u>Cytology</u>: HSIL cervicalis high grade squamousus intraepithelialis lesio

- TZ: transformation zone: columnar epithelial- metaplastic epithelial layer
- SCJ: squamocolumnar junction
   Precursor lesion