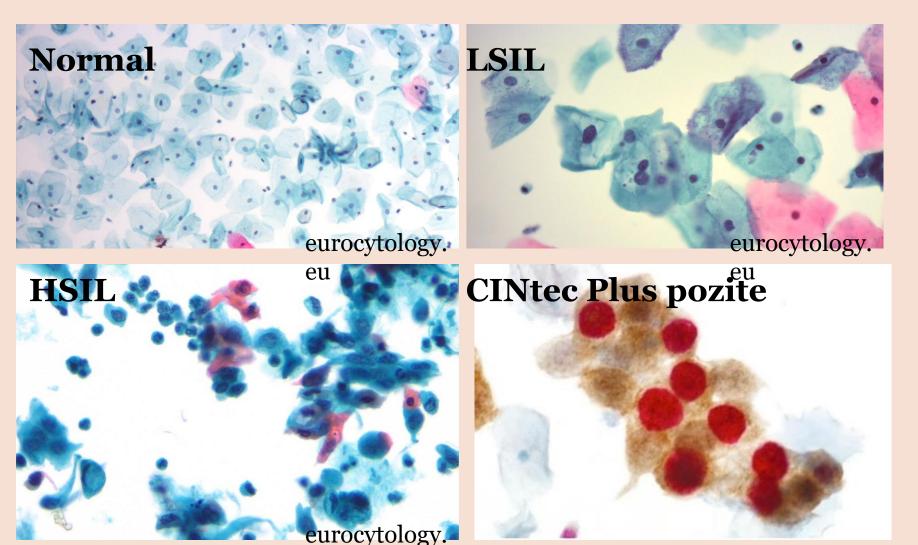

Ciaran B. J. Woodman\*, Stuart I. Collins<sup>‡</sup> and Lawrence S. Young\*

LSIL HSIL Condyloma, CIN-2 CIN-3 CIN-1

 Morphological spectrum not evolution!

- Bethesda system:
  - Standard reporting system
  - Uncertainty