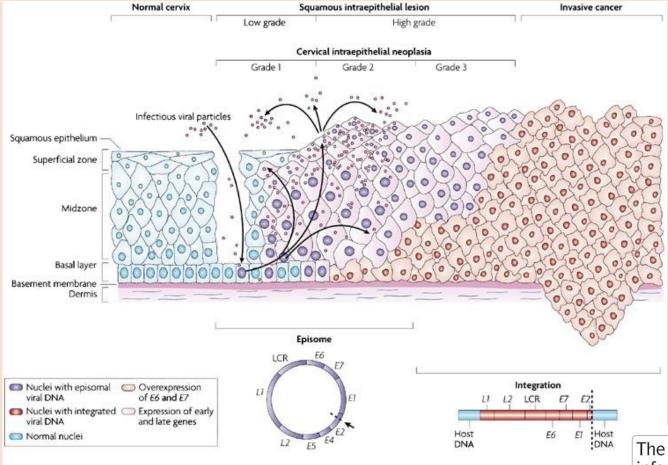

A discrete population of squamocolumnar junction cells implicated in the pathogenesis of cervical cancer

Michael Herfs<sup>a,b</sup>, Yusuke Yamamoto<sup>c</sup>, Anna Laury<sup>d</sup>, Xia Wang<sup>e</sup>, Marisa R. Nucci<sup>a</sup>, Margaret E. McLaughlin-Drubin<sup>f</sup>, Karl Münger<sup>f</sup>, Sarah Feldman<sup>9</sup>, Frank D. McKeon<sup>c,e,1</sup>, Wa Xian<sup>a,h,1,2</sup>, and Christopher P. Crum<sup>a,1,2</sup>