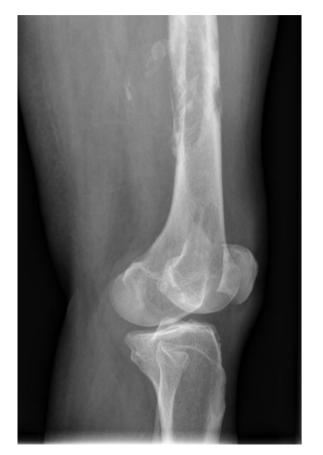

options:

- Primary:
  - × Before surgery as neoadjuvant treatment with chemoterpy
  - × Only radiotherapy
- After surgery: as adjuvant therapy
- Locoregional recurrence: when the previously used radiotherapy didn't reach the maximum dose
- Distant metastasis: pain management (palliative treatment, e.g. painful bone metastasis)

# Radiotherapy treatment options for cervical cancer

- Suggested readings:
  - <u>General considerations in cervical cancer</u> <u>radiotherapy</u>
  - <u>Cervical cancer primary radiotherapy</u>
  - Palliative radiotherapy

## Clinical course

#### Distant metastases

## Clinical course- Progression

- Asymptomatic for 2 years
- 3. year bone pain
- Restaging:
  - Multiplex bone and liver metastasis



Case courtesy of Dr Natalie Yang, Radiopaedia.org, rID: 7121



Case courtesy of Dr Lawrence Oh, Radiopaedia.org, rID: 28869

### **Clinical course- Progression**

- 3rd Tumorboard
  - First line treatment:
    - paclitaxel-ifosfamide-cisplatin (TIP)

## Clinical course- Progression

- Despite first-line chemotherapy the disease progress:
  - Lung metastasis
- Second-line treatment
  - <u>Vinorelbin</u>
  - <u>Bevacizumab</u>



### Cervical cancer treatment option

#### Suggested readings:

- <u>ESMO (European Society for Medical Oncology) guideline</u>
- <u>Cervix cc. chemotherapy</u>
- Angiogenesis inhibition in advanced cervical cancer

## Clinical Course Last hospital admission

## Symptoms

#### Hospital admission:

- End-stage cancer patient with dyspnoe and weakness
- Status:
  - Cachexia
  - Bronchopneumonia
- BSC
- Died on the 2nd day



##