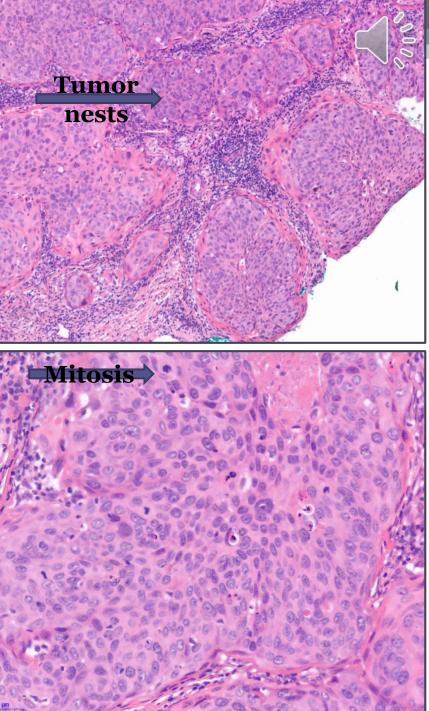

## Clinical course

Cervical cancer onset Primary treatment

- Age 64: heavy vaginal discharge, gynecology examination
- <u>Cytology</u>: HSIL cervicalis high grade squamousus intraepithelialis lesio

- TZ: transformation zone: columnar epithelial- metaplastic epithelial layer
- SCJ: squamocolumnar junction
   Precursor lesion