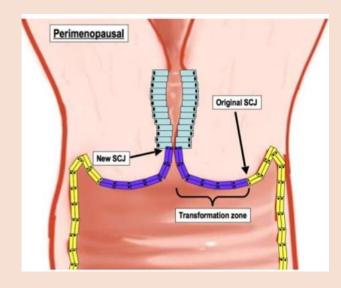

## Clinical course

Cervical cancer onset Primary treatment

- Age 64: heavy vaginal discharge, gynecology examination
- <u>Cytology</u>: HSIL cervicalis high grade squamousus intraepithelialis lesio

- TZ: transformation zone: columnar epithelial- metaplastic epithelial layer
- SCJ: squamocolumnar junction
   Precursor lesion