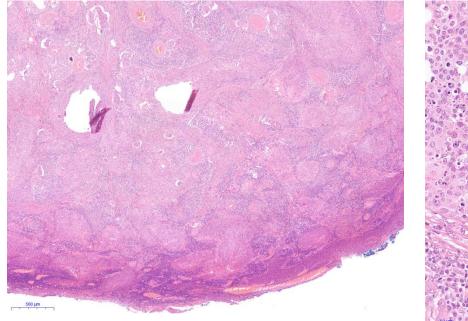

oophorectomy
    - Pelvical lympnode dissection

### Surgical treatment option

#### • Locoregional treatment

- Radiotherapy (See later)
- Surgical treatment
- Surgical treatment options are determined by the anatomical situation, invasivity of the tumor, general condition of the patient, etc.
- Types of surgical treatment:
  - Conization
  - Trachelectomia
  - Hysterecomy:
    - + Abdominal/ vaginal/ laparoscop
  - Radical hysterectomy
  - Pelvic exenteriation

+/- lymphadenectomy (pelvic and/or paraaortic)

### Surgical treatment options

#### Suggested readings:

- <u>Cervical cancer treatment strategies based on stage</u>
- Surgical treatment options in cervical cancer

• Tumor resection



Case courtesy of Dr Szabolcs Máté (Semmelweis Univ.)

• Pathological examination



Histology





# Pathological examination of gynecology specimen

- The aim of histological examination of surgical specimens is the diagnose the specific tumor:
  - Type
  - Degree of differentiation
  - Stage
  - Resection margins
- Beside the above mentioned parameters the pathology report also gives other characteristics of the tumor (e.g. vascular invasion), and with biomarker investigation predictis the clinical behavior and response to certain therapies. (Prognostic and predictive biomarkers.)

#### Pathological examination of gynecology specimen

- The pathology report is based on check-lists
- <u>Cervix cc template (CAP)</u>

#### CAP Approved

#### Female Reproductive • Uterine Cervix • Resection • 4.3.0.0

#### Histologic Type (Note C)

- Squamous cell carcinoma, NOS
- Squamous cell carcin