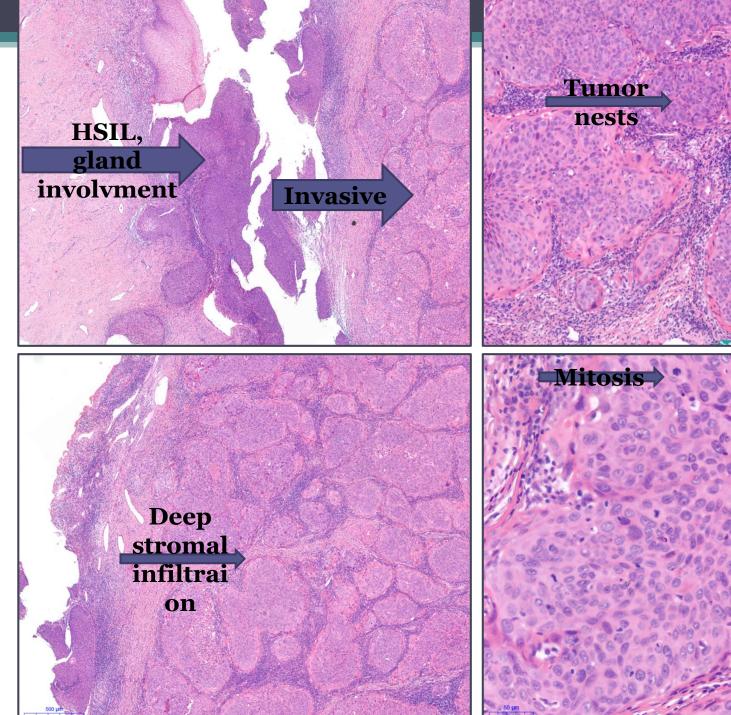

## Clinical course

Cervical cancer onset Primary treatment

- Age 64: heavy vaginal discharge, gynecology examination
- <u>Cytology</u>: HSIL cervicalis high grade squamousus intraepithelialis lesio

- TZ: transformation zone: columnar epithelial- metaplastic epithelial layer
- SCJ: squamocolumnar junction
   Precursor lesion