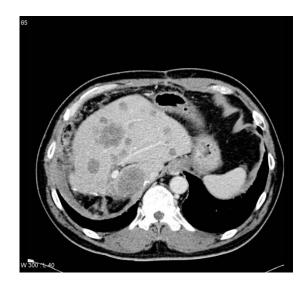

ment options for cervical cancer

#### • Radiotherapy treatment options:

- Primary:
  - × Before surgery as neoadjuvant treatment with chemoterpy
  - × Only radiotherapy
- After surgery: as adjuvant therapy
- Locoregional recurrence: when the previously used radiotherapy didn't reach the maximum dose
- Distant metastasis: pain management (palliative treatment, e.g. painful bone metastasis)

# Radiotherapy treatment options for cervical cancer

- Suggested readings:
  - <u>General considerations in cervical cancer</u> <u>radiotherapy</u>
  - <u>Cervical cancer primary radiotherapy</u>
  - Palliative radiotherapy

## Clinical course

#### Distant metastases

## Clinical course- Progression

- Asymptomatic for 2 years
- 3. year bone pain
- Restaging:
  - Multiplex bone and liver metastasis



Case courtesy of Dr Natalie Yang, Radiopaedia.org, rID: 7121



Case courtesy of Dr Lawrence Oh, Radiopaedia.org, rID: 28869

### **Clinical course- Progression**

- 3rd Tumorboard
  - First line treatment:
    - paclitaxel-ifosfamide-cisplatin (TIP)

## Clinical course- Progression

- Despite first-line chemotherapy the disease progress:
  - Lung metastasis
- Second-line treatment
  - <u>Vinorelbin</u>
  - <u>Bevacizumab</u>



### Cervical cancer treatment option

#### Suggested readings:

- <u>ESMO (European Society for Medical Oncology) guideline</u>
- <u>Cervix cc. chemotherapy</u>
- Angiogenesis inhibition in advanced cervical cancer

## Clinical Course Last hospital admission

## Symptoms

#### Hospital admission:

- End-stage cancer patient with dyspnoe and weakness
- Status:
  -