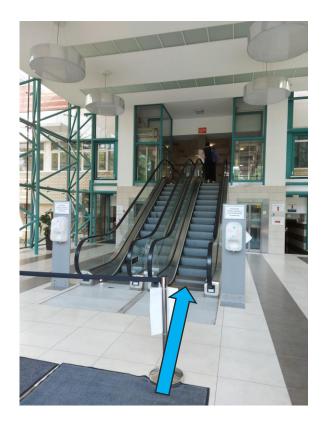

# meeting point before on-site clinical practice and exam (Medical Imaging Centre)

up with the escalator

straight ahead, pass the buffet

turn right after the crossing