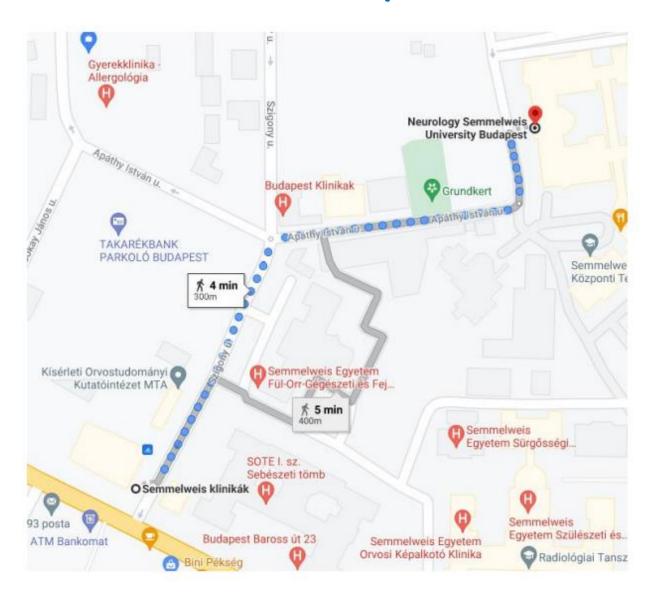

#### on-site clinical practice, MR

The MRI clinical practice takes place at **6 Balassa street** (in the building of Department of Psychiatry and Psychotherapy and the Department of Neurology).

Please wait in the main hall for the teacher.

From Semmelweis Klinikák metro station you should go straight on Szigony Str., then turn right onto Apáthy str. then turn left onto Balassa Str.