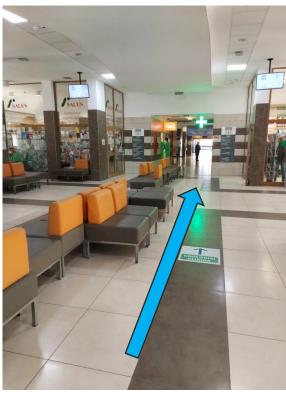

# meeting point before on-site clinical practice and exam (Medical Imaging Centre)

up with the escalator

straight ahead, pass the buffet

turn right after the crossing