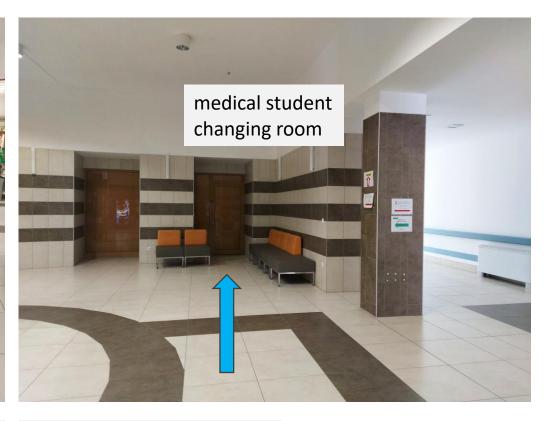

# meeting point before on-site clinical practice and exam (Medical Imaging Centre)

up with the escalator

straight ahead, pass the buffet

turn right after the crossing