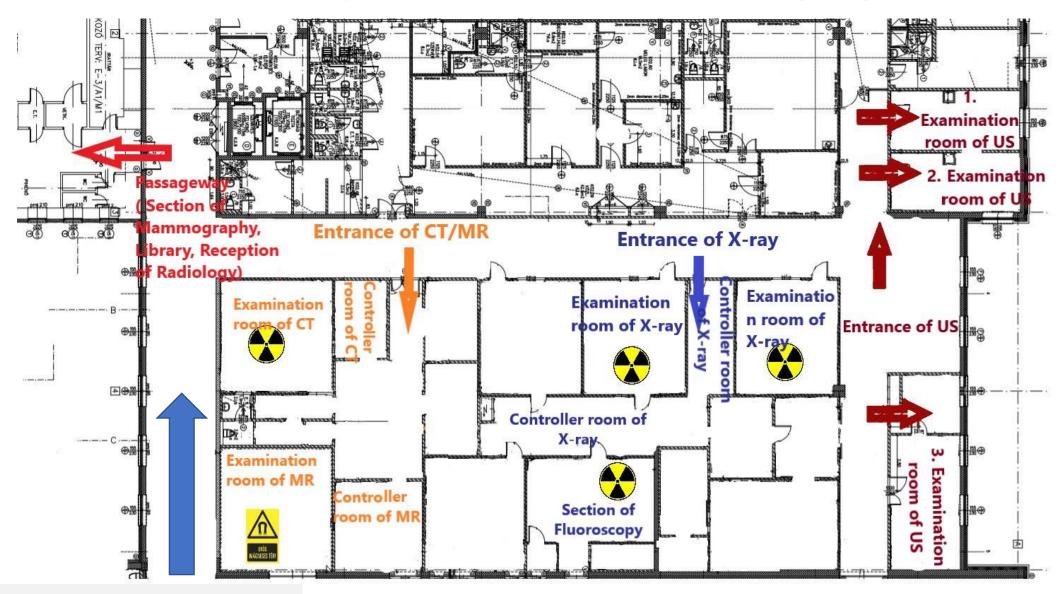

# on-site clinical practice, Medical Imaging Centre I.

# on-site clinical practice, Medical Imaging Centre II.