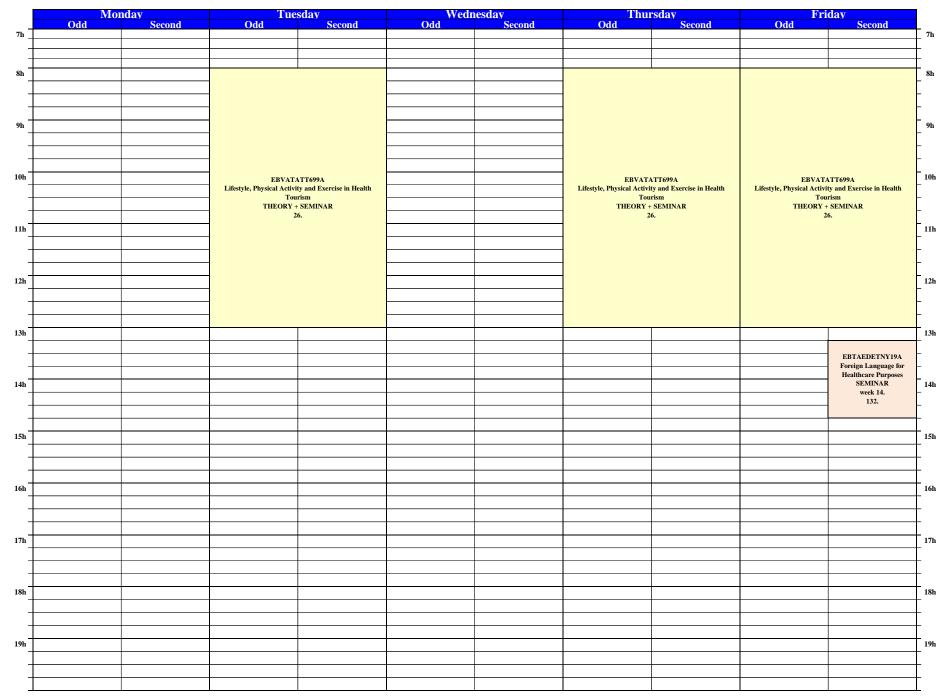

## ÓRAREND Health Care Management BSc (Health Tourism) 2nd Year 2024/25. Autumn semester week 1-12.

|                    | Monday                                         | Tuesday                                                   | Wednesday                                                         | Thursday                                           | Friday                                   |
|--------------------|------------------------------------------------|-----------------------------------------------------------|-------------------------------------------------------------------|----------------------------------------------------|------------------------------------------|
| 0                  | Odd Second                                     | Odd Second                                                | Odd Second                                                        | Odd Second                                         | Odd Second                               |
|                    |                                                |                                                           |                                                                   |                                                    |                                          |
|                    |                                                |                                                           |                                                                   |                                                    |                                          |
|                    |                                                |                                                           |                                                                   |                                                    |                                          |
|                    |                                                |                                                           |                                                                   | _                                                  |                                          |
|                    |                                                |                                                           |                                                                   |                                                    |                                          |
|                    |                                                |                                                           |                                                                   |                                                    |                                          |
|                    |                                                |                                                           |                                                                   |                                                    |                                          |
|                    |                                                |                                                           |                                                                   | EBTAEDETME49A                                      |                                          |
|                    |                                                |                                                           |                                                                   | Travel Agency Management                           |                                          |
|                    |                                                |                                                           |                                                                   | THEORY + SEMINAR<br>week 1-12.                     |                                          |
|                    |                                                |                                                           |                                                                   | 228.                                               |                                          |
|                    |                                                |                                                           |                                                                   |                                                    | EBTAEDETNY19A<br>Foreign Language for    |
|                    |                                                |                                                           |                                                                   |                                                    | Healthcare Purposes                      |
|                    |                                                |                                                           |                                                                   |                                                    | SEMINAR<br>week 12.                      |
|                    |                                                |                                                           |                                                                   |                                                    | 227.                                     |
|                    |                                                |                                                           |                                                                   |                                                    |                                          |
|                    |                                                |                                                           |                                                                   |                                                    |                                          |
|                    |                                                |                                                           |                                                                   |                                                    |                                          |
|                    |                                                |                                                           |                                                                   |                                                    |                                          |
|                    |                                                |                                                           |                                                                   |                                                    |                                          |
|                    |                                                |                                                           |                                                                   |                                                    |                                          |
|                    |                                                |                                                           |                                                                   | -                                                  |                                          |
|                    |                                                |                                                           |                                                                   | EBTAEDETFT33A                                      |                                          |
|                    |                                                |                                                           |                                                                   | Prevention and rehabilitation<br>THEORY + PRACTICE |                                          |
|                    |                                                |                                                           |                                                                   | week 1,3-5,7,9,11-13.                              |                                          |
|                    |                                                |                                                           | EBTAEDETDI09A                                                     | 134.                                               | EBTAEDETNY19A                            |
|                    |                                                |                                                           | Gastronomy and Reform Nutrition                                   |                                                    | Foreign Language for Healthcare Purposes |
|                    |                                                |                                                           | THEORY + PRACTICE<br>week 1-12.<br>132.                           |                                                    | SEMINAR                                  |
|                    |                                                |                                                           |                                                                   |                                                    | week 4,8,10,13,14.<br>132.               |
|                    |                                                |                                                           | -                                                                 |                                                    |                                          |
|                    |                                                |                                                           |                                                                   |                                                    |                                          |
|                    |                                                |                                                           |                                                                   |                                                    |                                          |
|                    |                                                |                                                           |                                                                   |                                                    |                                          |
|                    |                                                | EBTAEDETNY19A<br>Foreign Language for Healthcare Purposes |                                                                   |                                                    |                                          |
|                    |                                                | SEMINAR                                                   |                                                                   |                                                    |                                          |
|                    |                                                | week 3-14. 15:00-16:30<br>ERKEL I. em. VI., XI, 101.      |                                                                   |                                                    |                                          |
|                    |                                                | EKKEL I. till. VI., AI, 101.                              |                                                                   | EBTAEDETEP15A                                      |                                          |
|                    |                                                |                                                           | EBTAEDETME35A<br>Health Destination Development                   | Health Aspects of Operating Tourism Services       |                                          |
|                    |                                                |                                                           | SEMINAR                                                           | THEORY + PRACTICE<br>week 1-12.                    |                                          |
|                    |                                                |                                                           | week 1-6. 15:00-18:15<br>25.                                      | 26.                                                |                                          |
| Dissolved February |                                                |                                                           | _                                                                 |                                                    |                                          |
|                    | Physical Education (PE)<br>Horányszky utca 11. |                                                           | EBTAEDETME25A                                                     |                                                    |                                          |
|                    | Football                                       |                                                           | Operation and HR Management in Health Tourism<br>THEORY + SEMINAR |                                                    |                                          |
|                    |                                                |                                                           | week 7-12. 15:00-20:00                                            |                                                    |                                          |
|                    |                                                |                                                           | 25.                                                               |                                                    |                                          |
|                    |                                                |                                                           | week 13-14. 15:00-20:00                                           |                                                    |                                          |
|                    |                                                |                                                           | 134.                                                              |                                                    |                                          |
|                    |                                                |                                                           |                                                                   |                                                    |                                          |
|                    |                                                |                                                           |                                                                   |                                                    |                                          |
|                    |                                                |                                                           |                                                                   |                                                    |                                          |
|                    |                                                |                                                           |                                                                   |                                                    |                                          |
|                    |                                                |                                                           |                                                                   |                                                    |                                          |

## ÓRAREND Health Care Management BSc (Health Tourism) 2nd Year 2024/25. Autumn semester

week 14.