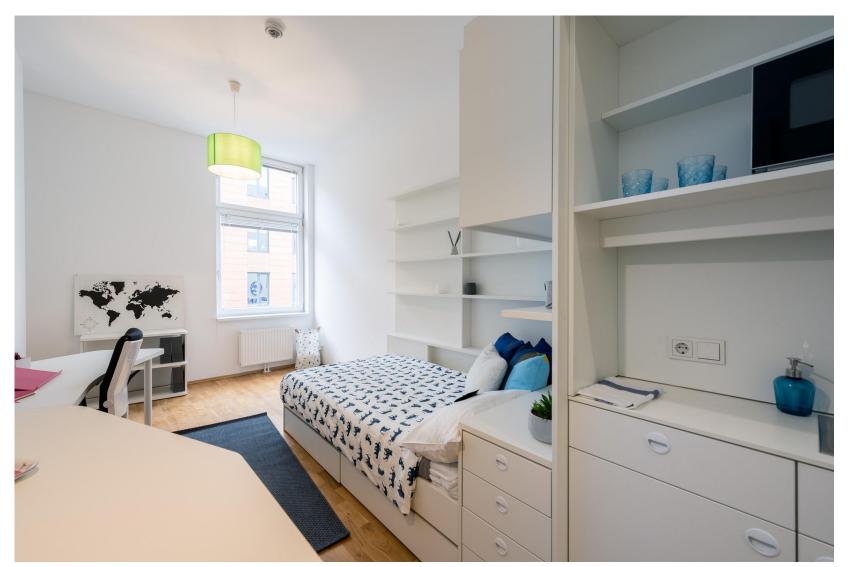

### **SUPERIOR APARTMENT - with BALCONY option**

20m<sup>2</sup>, young design, with kitchenette and private bathroom

#### **STANDARD APARTMENT**

18-22 m<sup>2</sup> one-bedroom apartment with kitchenette and private bathroom; optional balcony available