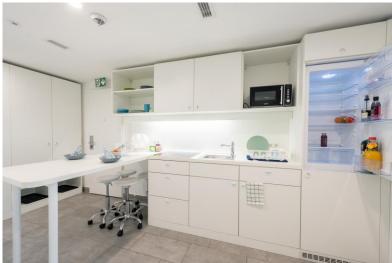

## **COMMUNITY room (for 2 person)**

11 m² room in a shared apartment with 2 bedrooms, including a 9-11 m² kitchen/living area and a bathroom, balcony option

## **COMMUNITY room (for 4 person)**

11 m² room in a shared apartment with 4 bedrooms, including 16 m² kitchen/living area and two toilets and two showers