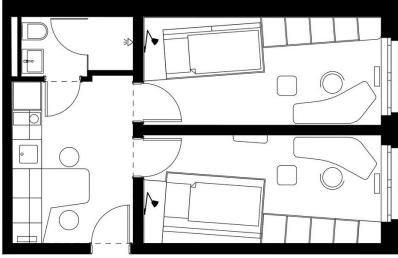

## **COMMUNITY room (for 2 person)**

11 m² room in a shared apartment with 2 bedrooms, including a 9-11 m² kitchen/living area and a bathroom, balcony option

## **COMMUNITY room (for 4 person)**

11 m² room in a shared apartment with 4 bedrooms, including 16 m² kitchen/living area and two toilets and two showers