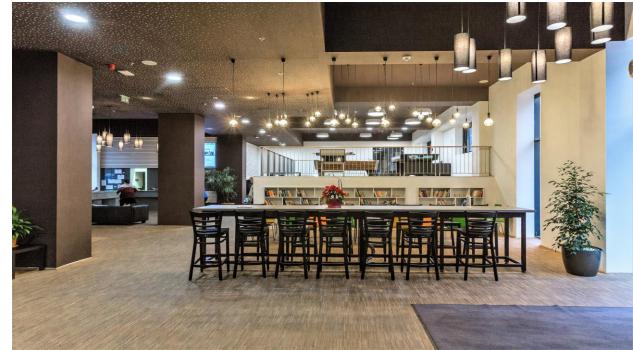

## **COMMUNITY BUILDING**

Our community spaces have been designed to support our residents' activities for studying, community building, meetings, as well as being suitable for events up to 120 people.