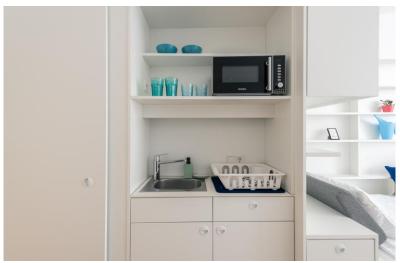

|                          | HOTEL DATA                                                                                                                                                                                                                           |
|--------------------------|--------------------------------------------------------------------------------------------------------------------------------------------------------------------------------------------------------------------------------------|
| Address                  | Budapest IX., Tűzoltó street 50-56.                                                                                                                                                                                                  |
| Number of rooms          | 418 rooms in hybrid operation (hotel and student house)                                                                                                                                                                              |
| Room equipments          | air-conditioned apartments with fully equipped kitchenette (fridge, microwave) with private bathroom                                                                                                                                 |
| Roomtypes                | Superior Apartments with balcony option                                                                                                                                                                                              |
| Services                 | 24/7 reception and security service 360° panoramic rooftop terrace In-house gym for free of charge Crazy Dean Bistro & Bar (the hotel's restaurant) Free high-speed WIFI Room safe Guest laundry Meeting rooms                       |
| Walking distance         | Semmelweis University: 1 min Metro stop (line 3) ' Semmelweis Klinikák' : 2 min Holocaust Memorial Center: 2 min Museum of Applied Arts: 5 min Ludovika Campus (University Sport Center): 9 min Corvin Pláza Shopping Center: 10 min |
| Bycar                    | Budapest International Airport: 20 min                                                                                                                                                                                               |
| By public transportation | Groupama Arena: 10 min Great Market Hall: 15 min Keleti International Railway Station: 20 min Chain Bridge: 20 min Nemzeti Theatre: 20 min Puskás Ferenc Stadium: 24 min                                                             |
| Average room size        | ~20,3 m²                                                                                                                                                                                                                             |