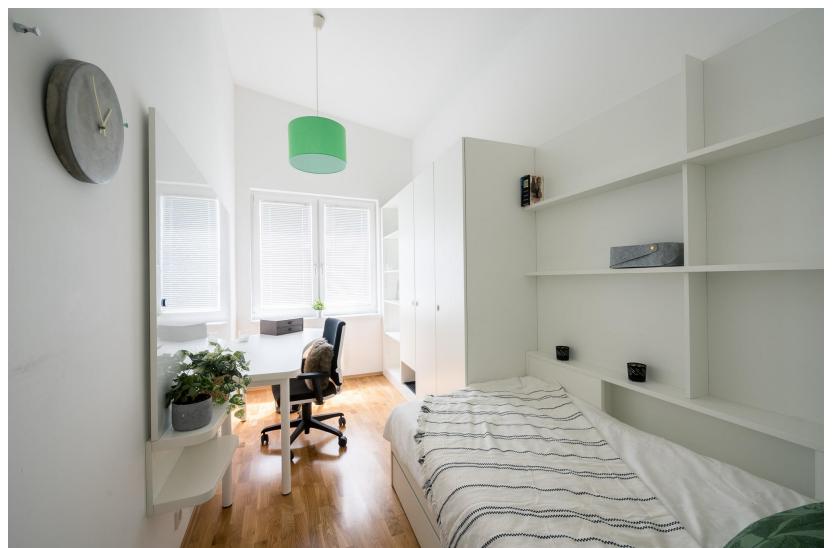

### **SUPERIOR APARTMENT - with BALCONY option**

20m<sup>2</sup>, young design, with kitchenette and private bathroom

#### **SUPERIOR APARTMENT**

20m², trendy design, with kitchenette and private bathroom

#### **STANDARD APARTMENT**

18-22 m<sup>2</sup> one-bedroom apartment with kitchenette and private bathroom; optional balcony available