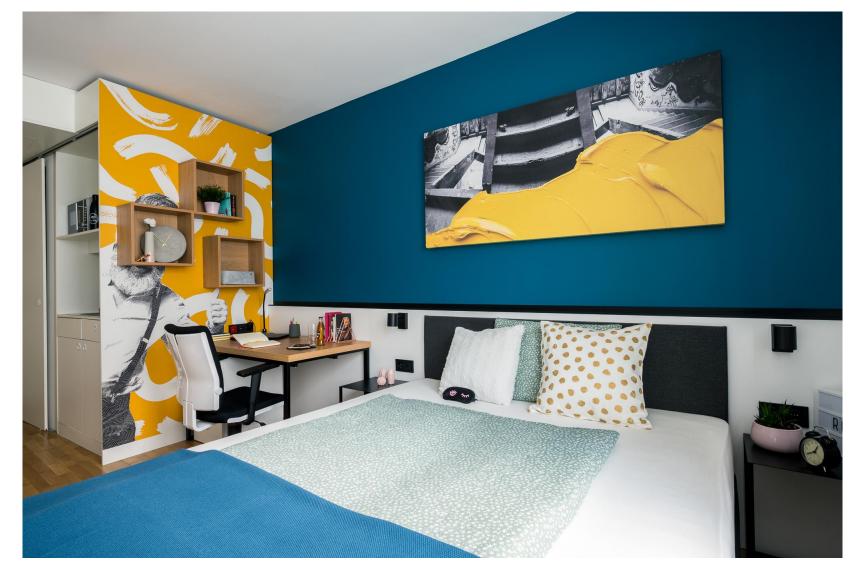

### **SUPERIOR APARTMENT - with BALCONY option**

20m<sup>2</sup>, young design, with kitchenette and private bathroom

#### **SUPERIOR APARTMENT**

20m², trendy design, with kitchenette and private bathroom