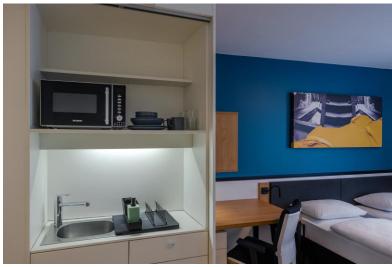

|                          | HOTEL DATA                                                                                                                                                                                                                           |
|--------------------------|--------------------------------------------------------------------------------------------------------------------------------------------------------------------------------------------------------------------------------------|
| Address                  | Budapest IX., Tűzoltó street 50-56.                                                                                                                                                                                                  |
| Number of rooms          | 418 rooms in hybrid operation (hotel and student house)                                                                                                                                                                              |
| Room equipments          | air-conditioned apartments with fully equipped kitchenette (fridge, microwave) with private bathroom                                                                                                                                 |
| Roomtypes                | Superior Apartments with balcony option                                                                                                                                                                                              |
| Services                 | 24/7 reception and security service 360° panoramic rooftop terrace In-house gym for free of charge Crazy Dean Bistro & Bar (the hotel's restaurant) Free high-speed WIFI Room safe Guest laundry Meeting rooms                       |
| Walking distance         | Semmelweis University: 1 min Metro stop (line 3) ' Semmelweis Klinikák' : 2 min Holocaust Memorial Center: 2 min Museum of Applied Arts: 5 min Ludovika Campus (University Sport Center): 9 min Corvin Pláza Shopping Center: 10 min |
| Bycar                    | Budapest International Airport: 20 min                                                                                                                                                                                               |
| By public transportation | Groupama Arena: 10 min Great Market Hall: 15 min Keleti International Railway Station: 20 min Chain Bridge: 20 min Nemzeti Theatre: 20 min Puskás Ferenc Stadium: 24 min                                                             |
| Average room size        | ~20,3 m²                                                                                                                                                                                                                             |