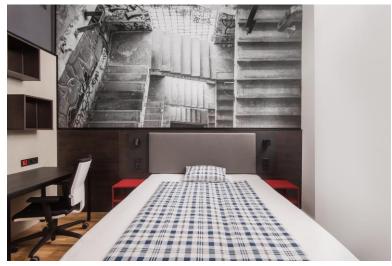

#### **STANDARD APARTMENT**

18-22 m<sup>2</sup> one-bedroom apartment with kitchenette and private bathroom; optional balcony available

#### **STANDARD ECONOMY**

DEAN'S

19 m² one-bedroom apartment with kitchenette and private bathroom

#### **DELUXE APARTMENT WITH BALCONY**

DEAN'S

24-29 m<sup>2</sup> one-bedroom apartment with kitchenette, private bathroom and balcony