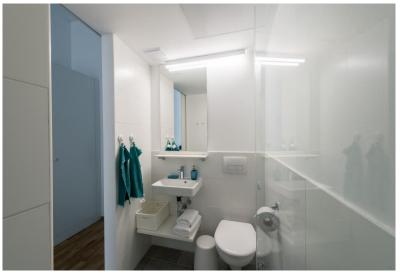

|                          | HOTEL DATA                                                                                                                                                                                                                           |
|--------------------------|--------------------------------------------------------------------------------------------------------------------------------------------------------------------------------------------------------------------------------------|
| Address                  | Budapest IX., Tűzoltó street 50-56.                                                                                                                                                                                                  |
| Number of rooms          | 418 rooms in hybrid operation (hotel and student house)                                                                                                                                                                              |
| Room equipments          | air-conditioned apartments with fully equipped kitchenette (fridge, microwave) with private bathroom                                                                                                                                 |
| Roomtypes                | Superior Apartments with balcony option                                                                                                                                                                                              |
| Services                 | 24/7 reception and security service 360° panoramic rooftop terrace In-house gym for free of charge Crazy Dean Bistro & Bar (the hotel's restaurant) Free high-speed WIFI Room safe Guest laundry Meeting rooms                       |
| Walking distance         | Semmelweis University: 1 min Metro stop (line 3) ' Semmelweis Klinikák' : 2 min Holocaust Memorial Center: 2 min Museum of Applied Arts: 5 min Ludovika Campus (University Sport Center): 9 min Corvin Pláza Shopping Center: 10 min |
| Bycar                    | Budapest International Airport: 20 min                                                                                                                                                                                               |
| By public transportation | Groupama Arena: 10 min Great Market Hall: 15 min Keleti International Railway Station: 20 min Chain Bridge: 20 min Nemzeti Theatre: 20 min Puskás Ferenc Stadium: 24 min                                                             |
| Average room size        | ~20,3 m²                                                                                                                                                                                                                             |