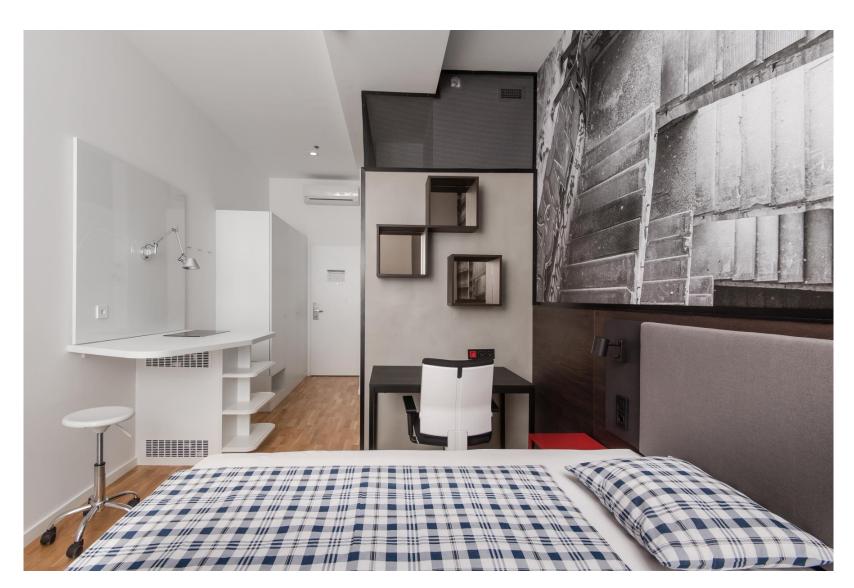

#### **STANDARD APARTMENT**

18-22 m<sup>2</sup> one-bedroom apartment with kitchenette and private bathroom; optional balcony available

#### **STANDARD ECONOMY**

DEAN'S

19 m² one-bedroom apartment with kitchenette and private bathroom

#### **DELUXE APARTMENT WITH BALCONY**

DEAN'S

24-29 m<sup>2</sup> one-bedroom apartment with kitchenette, private bathroom and balcony