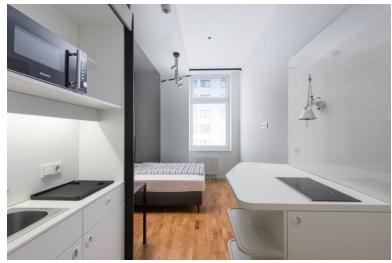

### **SUPERIOR APARTMENT - with BALCONY option**

20m<sup>2</sup>, young design, with kitchenette and private bathroom

#### **SUPERIOR APARTMENT**

20m², trendy design, with kitchenette and private bathroom