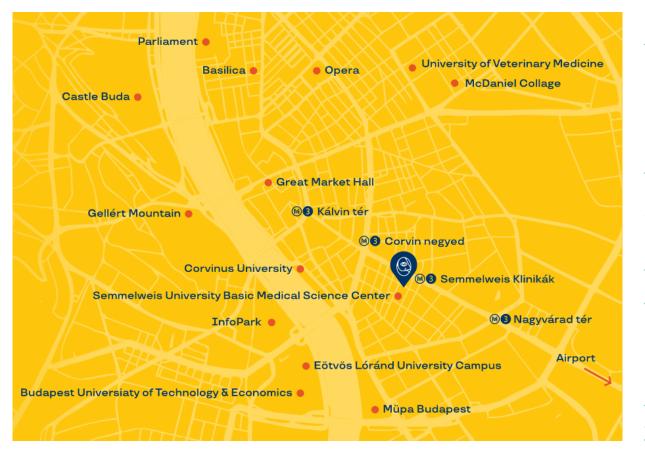

### **LOCATION OF THE HOTEL**

Our hotel is located in the most developed part of the 9th district, in the immediate vicinity of Üllői út, yet in a quiet, secluded location, next to Semmelweis University's EOK building and the SE clinical blocks. A promenade through the ground floor of the building creates a direct connection between the SE EOK building and the M3 metro line station (Semmelweis Klinikák station). The proximity of Liszt Ferenc International Airport is an important aspect for our guests, however the city center of Budapest is also easily and quickly accessible.

## **LOCATION OF THE HOTEL**