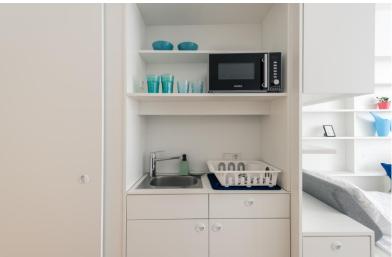

|                          | HOTEL DATA                                                                                                                                                                                                                           |
|--------------------------|--------------------------------------------------------------------------------------------------------------------------------------------------------------------------------------------------------------------------------------|
| Address                  | Budapest IX., Tűzoltó street 50-56.                                                                                                                                                                                                  |
| Number of rooms          | 418 rooms in hybrid operation (hotel and student house)                                                                                                                                                                              |
| Room equipments          | air-conditioned apartments with fully equipped kitchenette (fridge, microwave) with private bathroom                                                                                                                                 |
| Roomtypes                | Superior Apartments with balcony option                                                                                                                                                                                              |
| Services                 | 24/7 reception and security service 360° panoramic rooftop terrace In-house gym for free of charge Crazy Dean Bistro & Bar (the hotel's restaurant) Free high-speed WIFI Room safe Guest laundry Meeting rooms                       |
| Walking distance         | Semmelweis University: 1 min Metro stop (line 3) ' Semmelweis Klinikák' : 2 min Holocaust Memorial Center: 2 min Museum of Applied Arts: 5 min Ludovika Campus (University Sport Center): 9 min Corvin Pláza Shopping Center: 10 min |
| Bycar                    | Budapest International Airport: 20 min                                                                                                                                                                                               |
| By public transportation | Groupama Arena: 10 min Great Market Hall: 15 min Keleti International Railway Station: 20 min Chain Bridge: 20 min Nemzeti Theatre: 20 min Puskás Ferenc Stadium: 24 min                                                             |
| Average room size        | ~20,3 m²                                                                                                                                                                                                                             |

#### **STANDARD APARTMENT**

18-22 m<sup>2</sup> one-bedroom apartment with kitchenette and private bathroom; optional balcony available