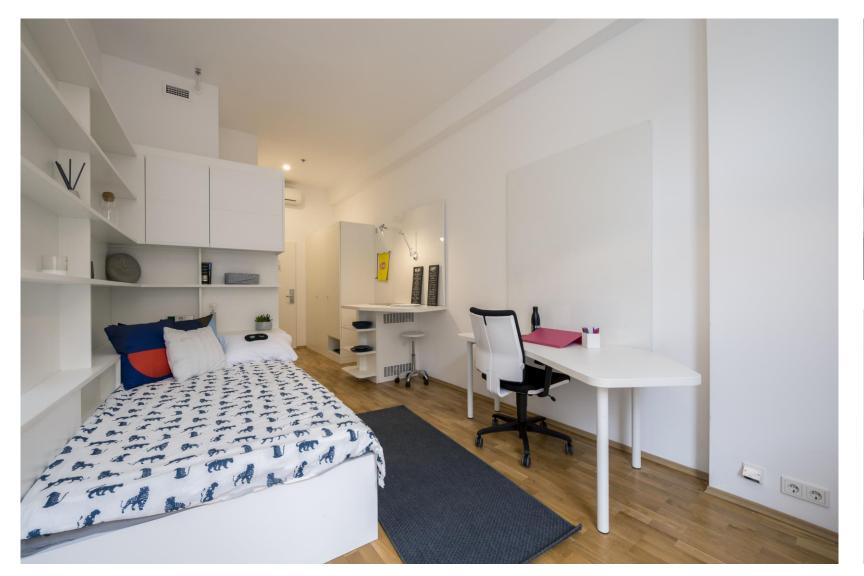

### **SUPERIOR APARTMENT - with BALCONY option**

20m<sup>2</sup>, young design, with kitchenette and private bathroom

#### **STANDARD APARTMENT**

18-22 m<sup>2</sup> one-bedroom apartment with kitchenette and private bathroom; optional balcony available