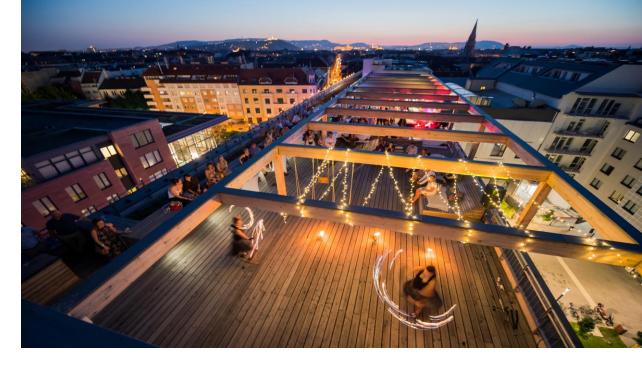

## **COMMUNITY BUILDING**

Our community spaces have been designed to support our residents' activities for studying, community building, meetings, as well as being suitable for events up to 120 people.

## **SPORT**

Our Fitness Center, equipped with the newest Cybex machines and free weights awaits our guests every day with 24/7 opening hours.