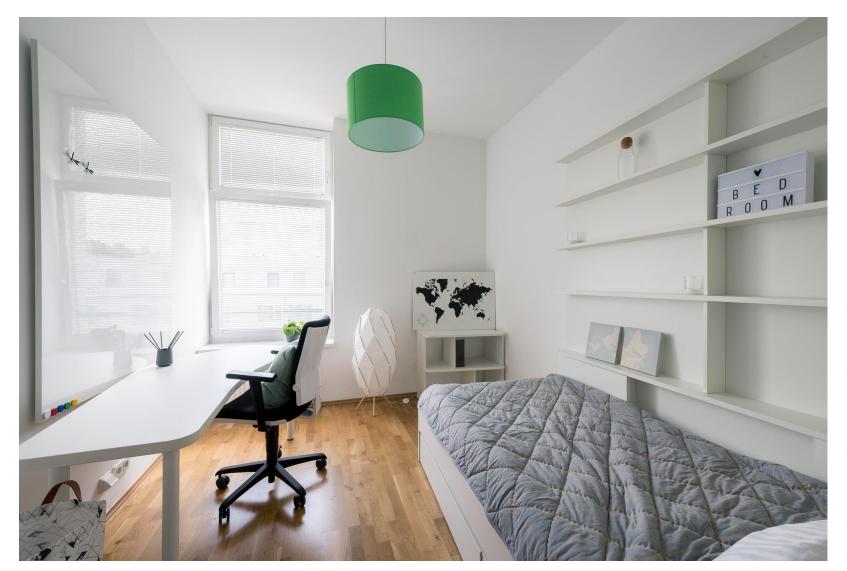

#### **STANDARD APARTMENT**

18-22 m<sup>2</sup> one-bedroom apartment with kitchenette and private bathroom; optional balcony available

#### **STANDARD ECONOMY**

DEAN'S

19 m² one-bedroom apartment with kitchenette and private bathroom