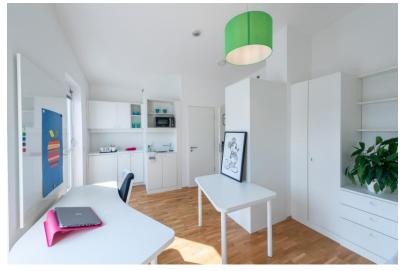

#### **STANDARD APARTMENT**

18-22 m<sup>2</sup> one-bedroom apartment with kitchenette and private bathroom; optional balcony available

#### **DELUXE APARTMENT WITH BALCONY**

DEAN'S

24-29 m<sup>2</sup> one-bedroom apartment with kitchenette, private bathroom and balcony