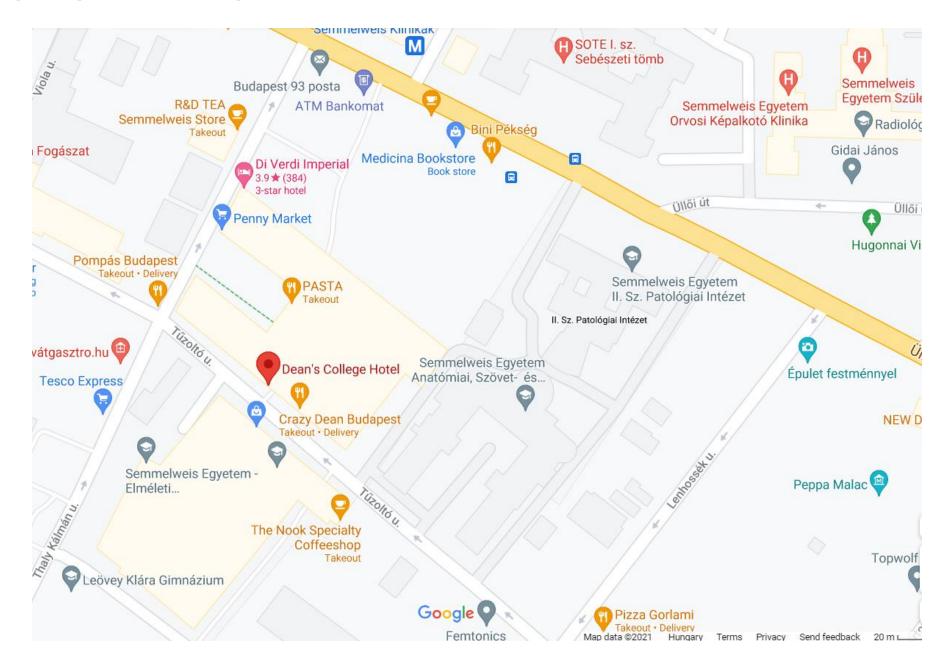

### **LOCATION OF THE HOTEL**

Our hotel is located in the most developed part of the 9th district, in the immediate vicinity of Üllői út, yet in a quiet, secluded location, next to Semmelweis University's EOK building and the SE clinical blocks. A promenade through the ground floor of the building creates a direct connection between the SE EOK building and the M3 metro line station (Semmelweis Klinikák station). The proximity of Liszt Ferenc International Airport is an important aspect for our guests, however the city center of Budapest is also easily and quickly accessible.

## **LOCATION OF THE HOTEL**