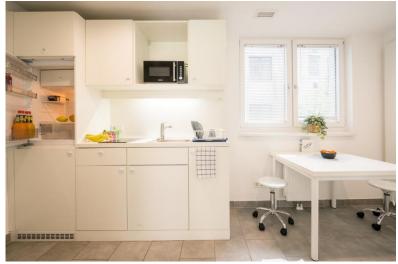

#### **SUPERIOR APARTMENT**

20m², trendy design, with kitchenette and private bathroom

#### **STANDARD APARTMENT**

18-22 m<sup>2</sup> one-bedroom apartment with kitchenette and private bathroom; optional balcony available