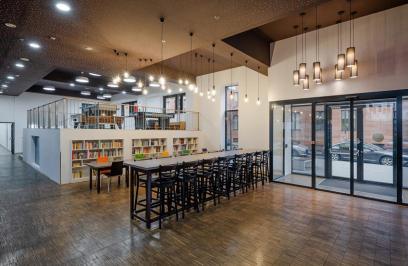

## **COMMUNITY BUILDING**

Our community spaces have been designed to support our residents' activities for studying, community building, meetings, as well as being suitable for events up to 120 people.