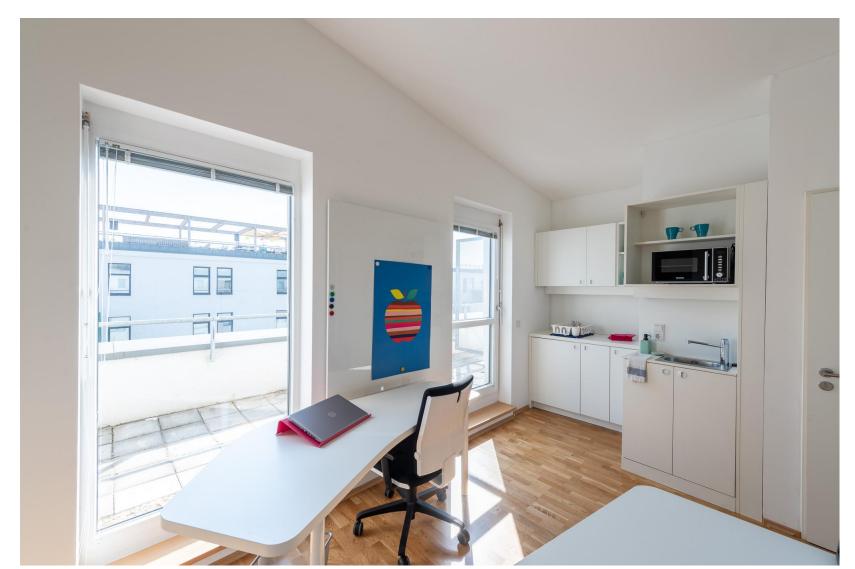

#### **STANDARD APARTMENT**

18-22 m<sup>2</sup> one-bedroom apartment with kitchenette and private bathroom; optional balcony available

#### **DELUXE APARTMENT WITH BALCONY**

DEAN'S

24-29 m<sup>2</sup> one-bedroom apartment with kitchenette, private bathroom and balcony