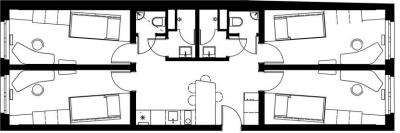

## **COMMUNITY room (for 2 person)**

11 m² room in a shared apartment with 2 bedrooms, including a 9-11 m² kitchen/living area and a bathroom, balcony option

## **COMMUNITY room (for 4 person)**

11 m² room in a shared apartment with 4 bedrooms, including 16 m² kitchen/living area and two toilets and two showers