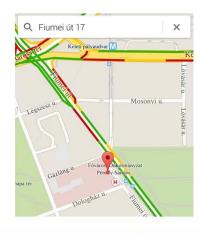

## how to get there?

Trauma intensive therapy and anesthesiology (**TraumIA**) may be scheduled to 2 locations:

 Trauma Centre, 7th floor ICU address: 8th district. Fiumei road 17. scheduled as: TraumIA (HK)