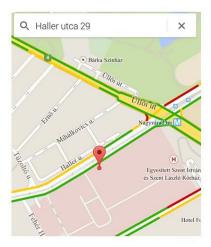

Semmelweis Egyetem

Az AITK Városmajori Klinikai Részleg megközelítése

nmelweis Egyetem

Getting to AITK Városmajor Clinical Sub-Unit

• Gottsegen György Hungarian Institute of Cardiology, 8th floor ICU address: 9th district. Haller street. 29.

scheduled as: CardIA (GOKI)

Semmelweis Egyetem

A Gottsegen György Kardiológiai Intézet megközelítése

Semmelweis Egyetem

Getting to Gottsegen György Hungarian Institute of Cardiology