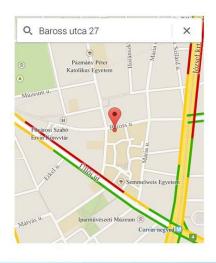

## **Anesthesiology locations**

how to get there?

Anesthesiology (Ane) practice may be scheduled to 2 locations:

• AITK 1st Department of Obstetrics and Gynaecology Sub-Unit address: 8th district. Baross street. 27. 2nd floor. scheduled as: Ane-I.Női

Semmelweis Egyetem

Semmelweis Egyetem

Semmelweis Egyetem

*Getting to the AITK 1st Department of Obstetrics and Gynaecology Sub-Unit* 

• AITK Department of Ortopaedics Sub-Unit address: 11th district. Karolina road 27. scheduled as: Ane-Orto get your white coat on the ground floor, and then up to the 1st floor