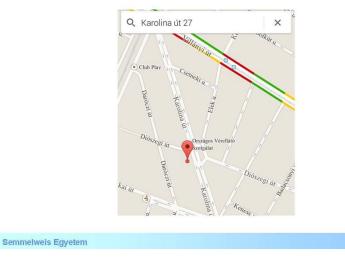

Semmelweis Egyetem

Semmelweis Egyetem

Semmelweis Egyetem

*Getting to the AITK 1st Department of Obstetrics and Gynaecology Sub-Unit* 

• AITK Department of Ortopaedics Sub-Unit address: 11th district. Karolina road 27. scheduled as: Ane-Orto get your white coat on the ground floor, and then up to the 1st floor

Az AITK Ortopédiai Klinikai Részleg megközelítése

Getting to the AITK Department of Ortopaedics Sub-Unit