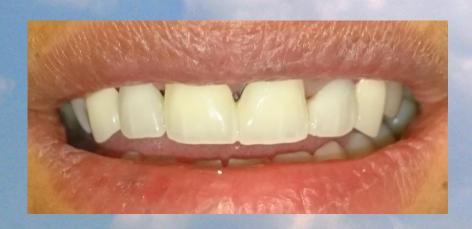

### **Crown and bridge failures**

### Fracture of porcelain

- Mechanical and design failures
- Changes in abutment tooth
- Inadequat lab technique

Porcelain fused to metal repair