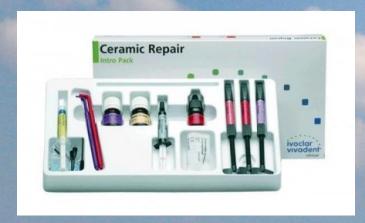

### Fracture of porcelain

- Mechanical and design failures
- Changes in abutment tooth
- Inadequat lab technique

Porcelain fused to metal repair