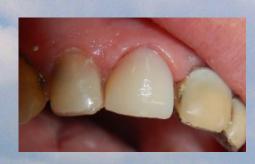

### **Crown and bridge failures**

### Fracture of porcelain

- Mechanical and design failures
- Changes in abutment tooth
- Inadequat lab technique

Porcelain fused to metal repair