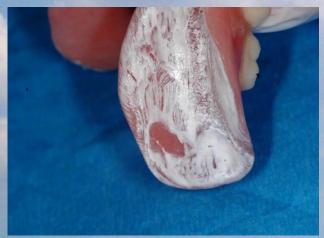

### **Broken dentures**

### Removable prosthetics

- Broken dentures
- Broken clasps
- Loose artificial tooth