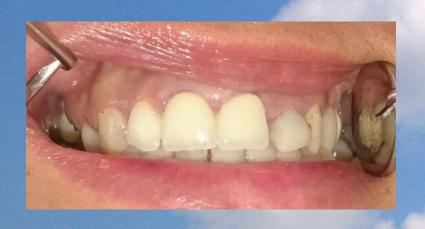

### **Crown and bridge failures**

### Fracture of porcelain

- Mechanical and design failures
- Changes in abutment tooth
- Inadequat lab technique

Porcelain fused to metal repair