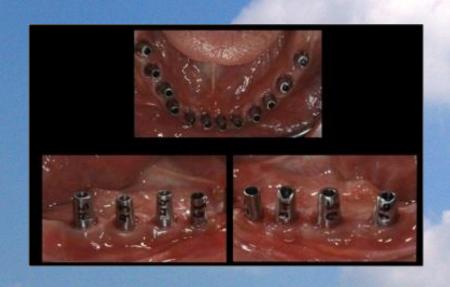

ions under prosthodontic appliances
- Temporary solutions
- Broken bridges and removable dentures
- Loose crowns and bridges
- Leasions on oral mucosa



# Remove fix prosthodontics







## Remove fix prosthodontics









# **Temporary solutions**











# **Temporary solutions**







# **Temporary solutions**







### **Crown and bridge failures**

### Fracture of porcelain

- Mechanical and design failures
- Changes in abutment tooth
- Inadequat lab technique







Porcelain fused to metal repair

### **Broken dentures**

### Removable prosthetics

- Broken dentures
- Broken clasps
- Loose artificial tooth











## Loose crowns and bridges

#### Recement

- Temporary
- Definitive









## Oral mucosa

**Decubitus** 

Granuloma fissuratum









# Implant aspects













Thank you for your kind attention!