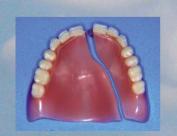

### **Broken dentures**

### Removable prosthetics

- Broken dentures
- Broken clasps
- Loose artificial tooth