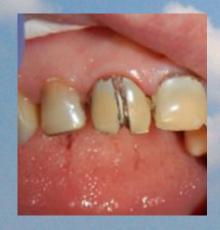

### **Crown and bridge failures**

### Fracture of porcelain

- Mechanical and design failures
- Changes in abutment tooth
- Inadequat lab technique

Porcelain fused to metal repair