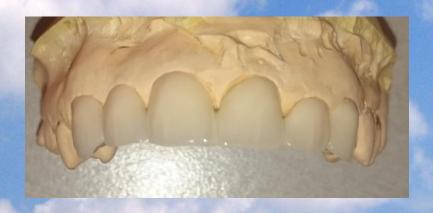

### **Crown and bridge failures**

### Fracture of porcelain

- Mechanical and design failures
- Changes in abutment tooth
- Inadequat lab technique

Porcelain fused to metal repair