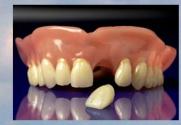

### **Crown and bridge failures**

### Fracture of porcelain

- Mechanical and design failures
- Changes in abutment tooth
- Inadequat lab technique

Porcelain fused to metal repair